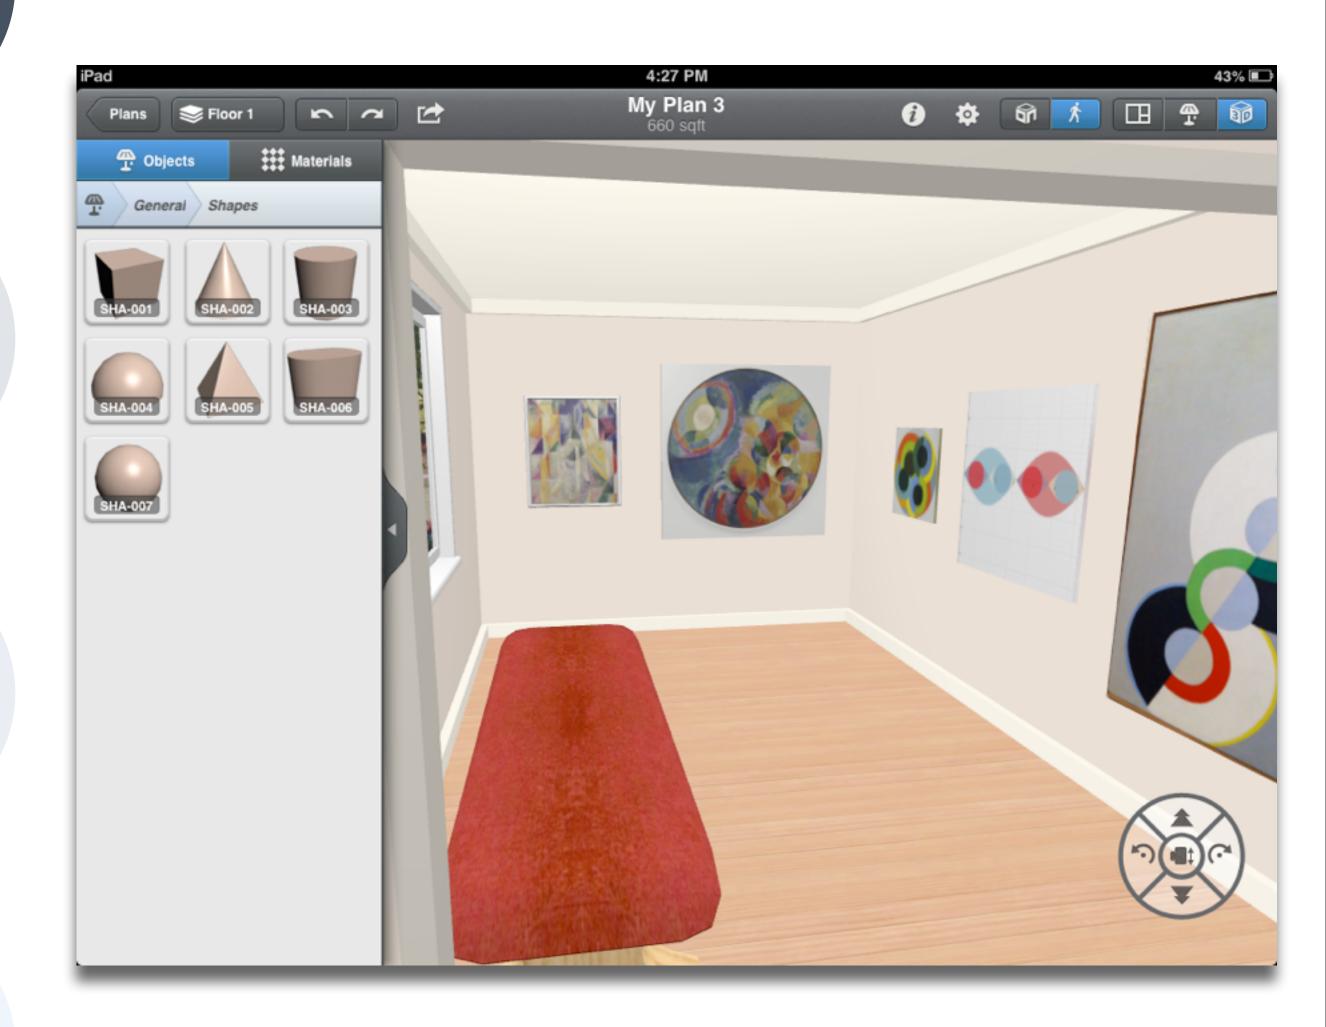

n

# Augmentation

Tech acts as a direct tool substitute, with functional improvement

# **Substitution**





Tech allows for the creation of new tasks, previously inconceivable

**Modification** Tech allows for significant task redesign

# Augmentation

Tech acts as a direct tool substitute, with functional improvement

# Substitution



Tech allows for the creation of new tasks, previously inconceivable

# Modification

Tech allows for significant task redesign

# Augmentation

Tech acts as a direct tool substitute, with functional improvement

# Substitution





Tech allows for the creation of new tasks, previously inconceivable

Modification

Tech allows for significant task redesign

# Augmentation

Tech acts as a direct tool substitute, with functional improvement

# Substitution



# Hippasus



Blog: http://hippasus.com/rrpweblog/

Email: rubenrp@hippasus.com

Twitter: @rubenrp

This work is licensed under a Creative Commons Attribution-Noncommercial-Share Alike 3.0 License.