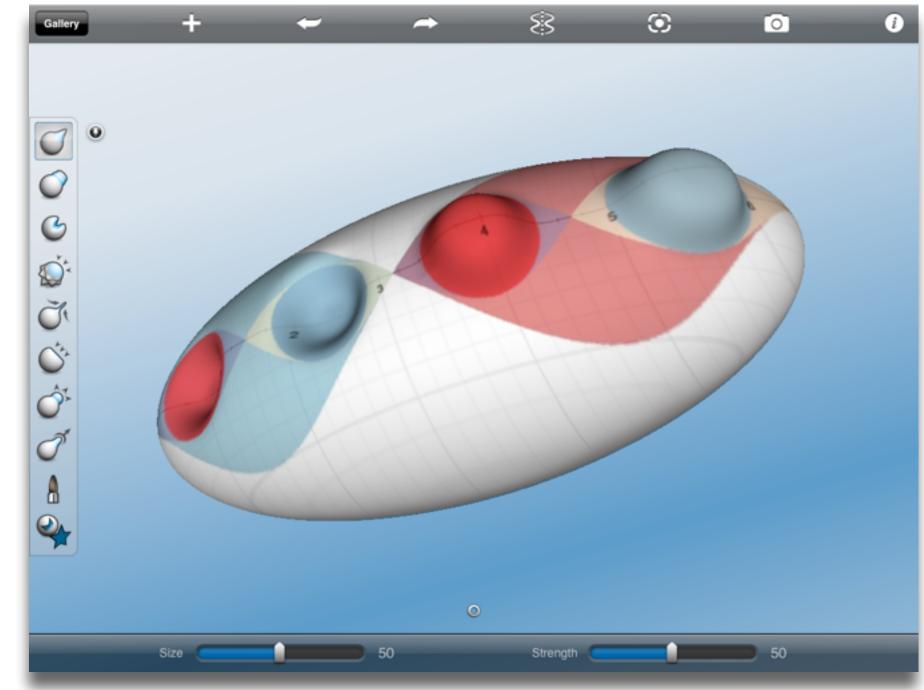

xample, highlighting features within an example

Representing

changing depiction mode, publishing

Tech allows for the creation of new tasks, previously inconceivable

#### Modification

Tech allows for significant task redesign

# Augmentation

Tech acts as a direct tool substitute, with functional improvement

# **Substitution**





Tech allows for the creation of new tasks, previously inconceivable

**Modification** Tech allows for significant task redesign

# Augmentation

Tech acts as a direct tool substitute, with functional improvement

# Substitution



Tech allows for the creation of new tasks, previously inconceivable

# Modification

Tech allows for significant task redesign

# Augmentation

Tech acts as a direct tool substitute, with functional improvement

# Substitution





Tech allows for the creation of new tasks, previously inconceivable

Modification

Tech allows for significant task redesign

# Augmentation

Tech acts as a direct tool substitute, with functional improvement

# Substitution



# Hippasus



Blog: http://hippasus.com/rrpweblog/

Email: rubenrp@hippasus.com

Twitter: @rubenrp

This work is licensed under a Creative Commons Attribution-Noncommercial-Share Alike 3.0 License.