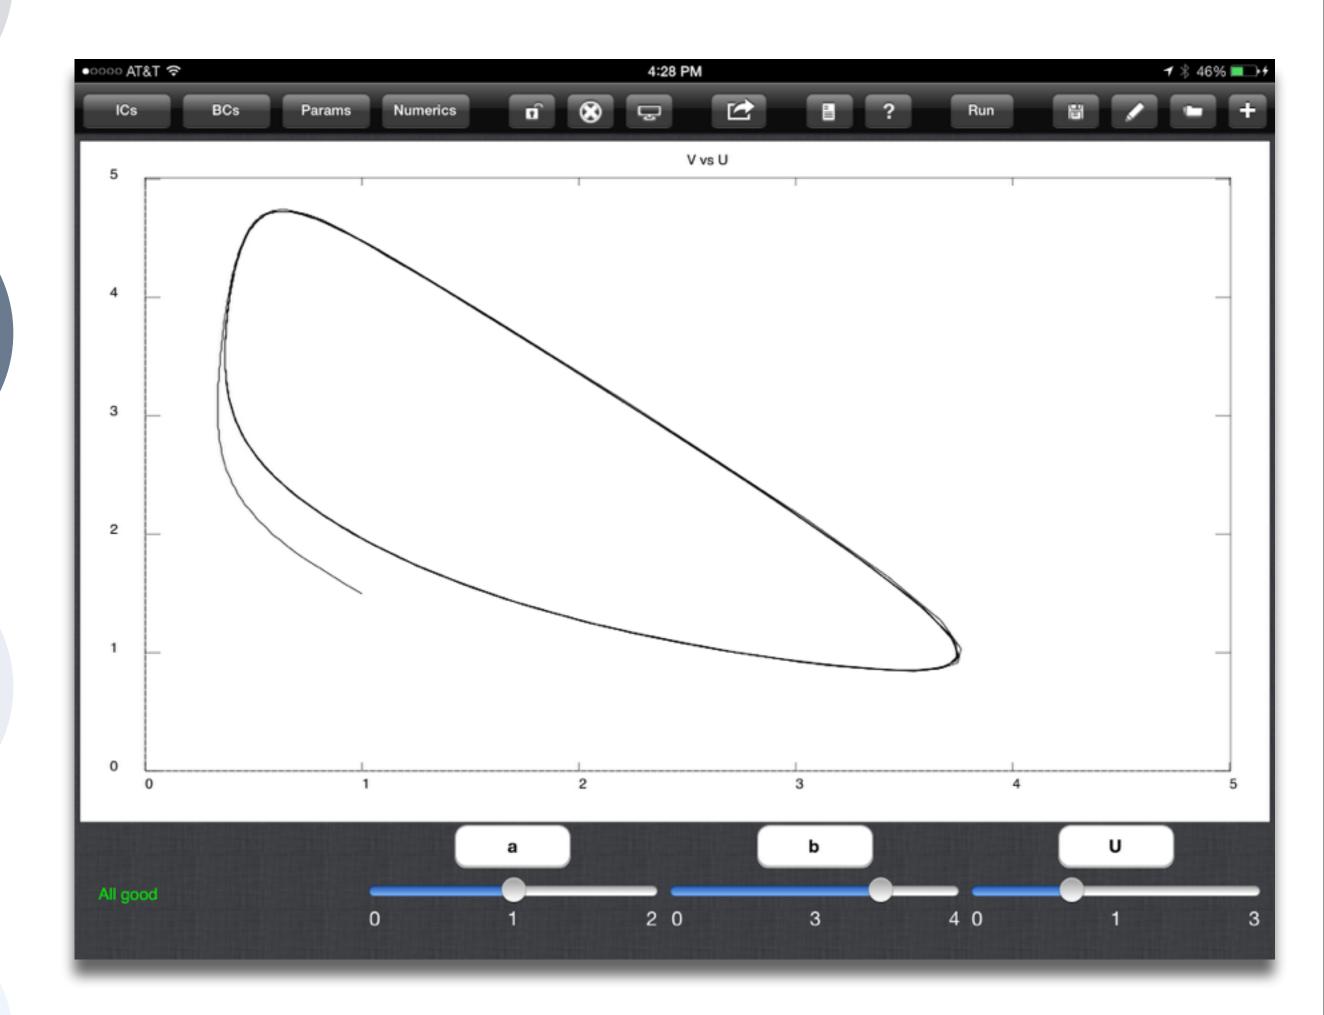

# **Substitution**

categorizing, providing find differences, similarities and commentary, analyzing create meaning from them searching, browsing, accessing, linking, referencing collecting Comparing Annotating Discovering Referring Scholarly Primitives

selecting according to a criterion, showing relationships of items selected to the original set

Sampling

Illustrating

showing an example, highlighting features within an example

Representing

changing depiction mode, publishing