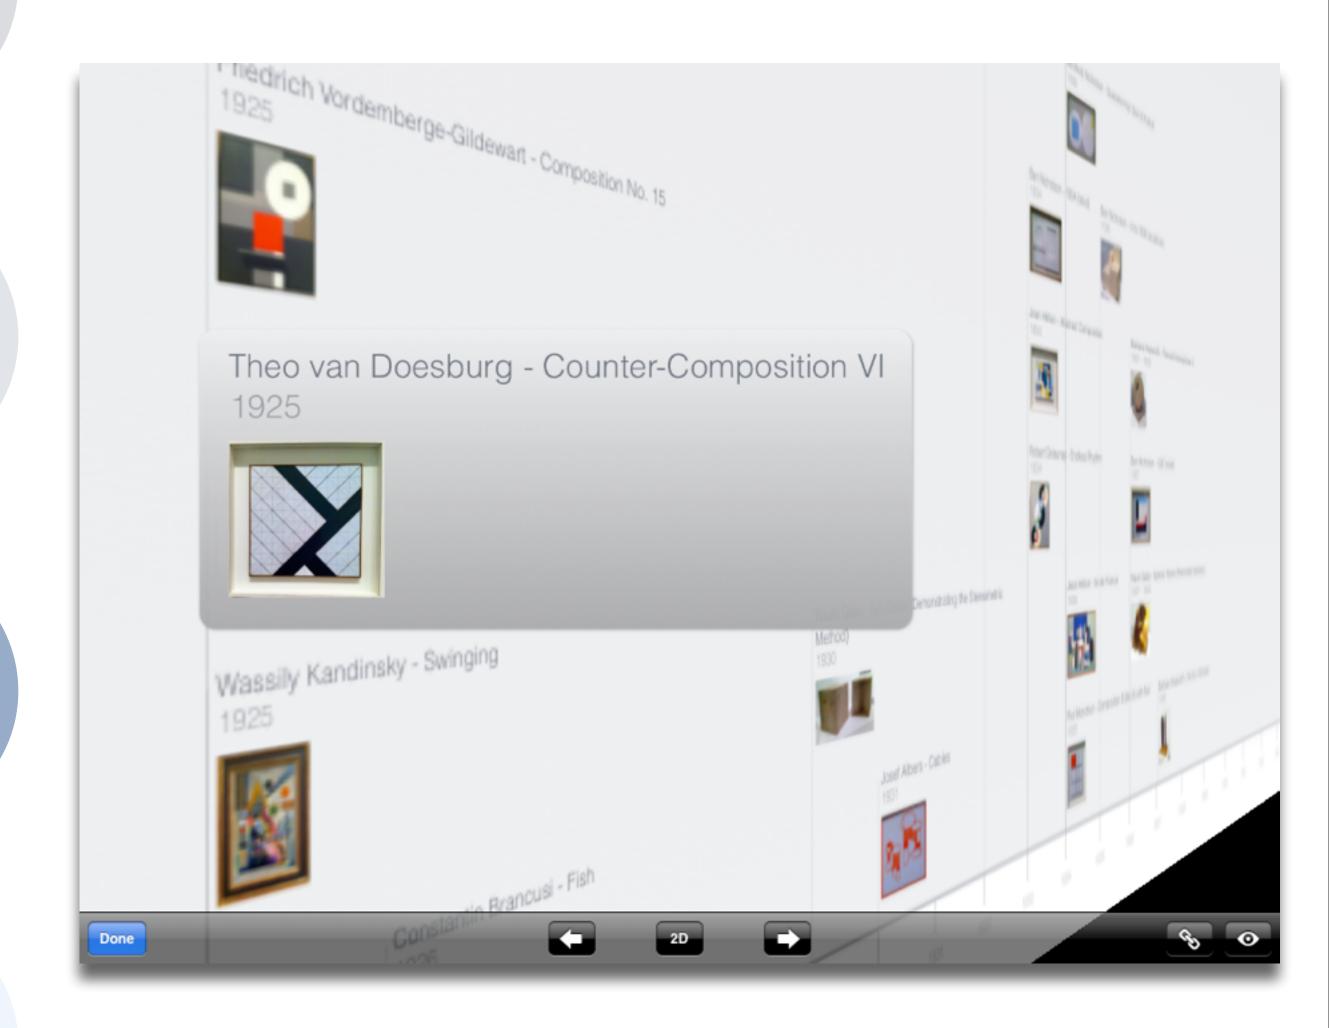

, linking, referencing collecting Comparing Annotating Discovering Referring Scholarly Primitives

selecting according to a criterion, showing relationships of items selected to the original set

Sampling

Illustrating

showing an example, highlighting features within an example

Representing

changing depiction mode, publishing

Tech allows for the creation of new tasks, previously inconceivable

#### Modification

Tech allows for significant task redesign

# Augmentation

Tech acts as a direct tool substitute, with functional improvement

# **Substitution**





Tech allows for the creation of new tasks, previously inconceivable

**Modification** Tech allows for significant task redesign

# Augmentation

Tech acts as a direct tool substitute, with functional improvement

# Substitution



Tech allows for the creation of new tasks, previously inconceivable

# Modification

Tech allows for significant task redesign

# Augmentation

Tech acts as a direct tool substitute, with functional improvement

# Substitution





Tech allows for the creation of new tasks, previously inconceivable

Modification

Tech allows for significant task redesign

# Augmentation

Tech acts as a direct tool substitute, with functional improvement

# Substitution



# Hippasus



Blog: http://hippasus.com/rrpweblog/

Email: rubenrp@hippasus.com

Twitter: @rubenrp

This work is licensed under a Creative Commons Attribution-Noncommercial-Share Alike 3.0 License.