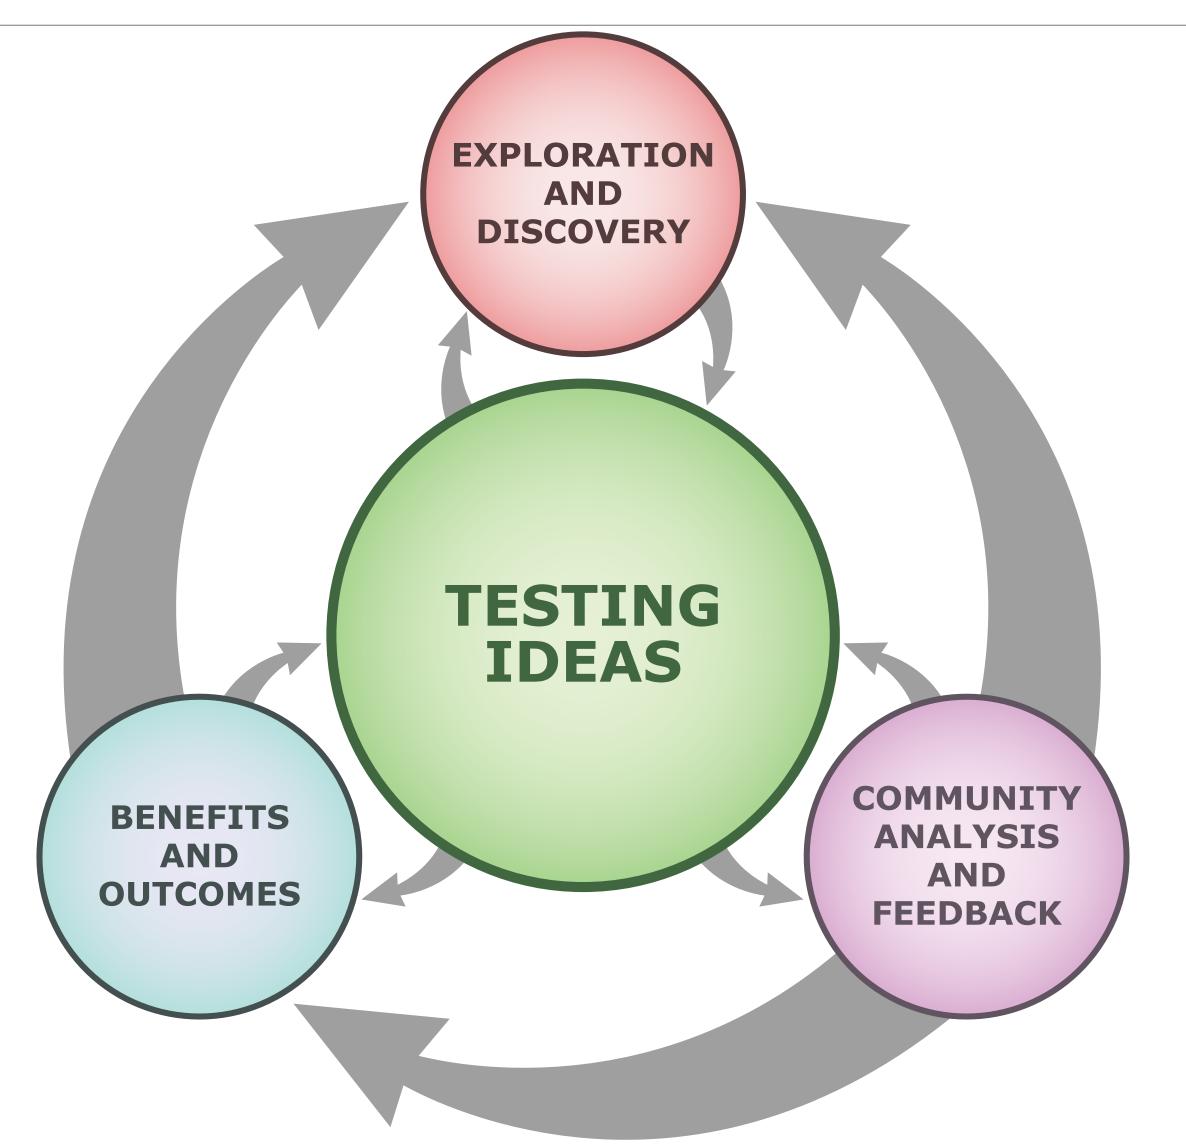

# Understanding Science: How Science Works

Understanding Science - http://undsci.berkeley.edu

Tech allows for the creation of new tasks, previously inconceivable