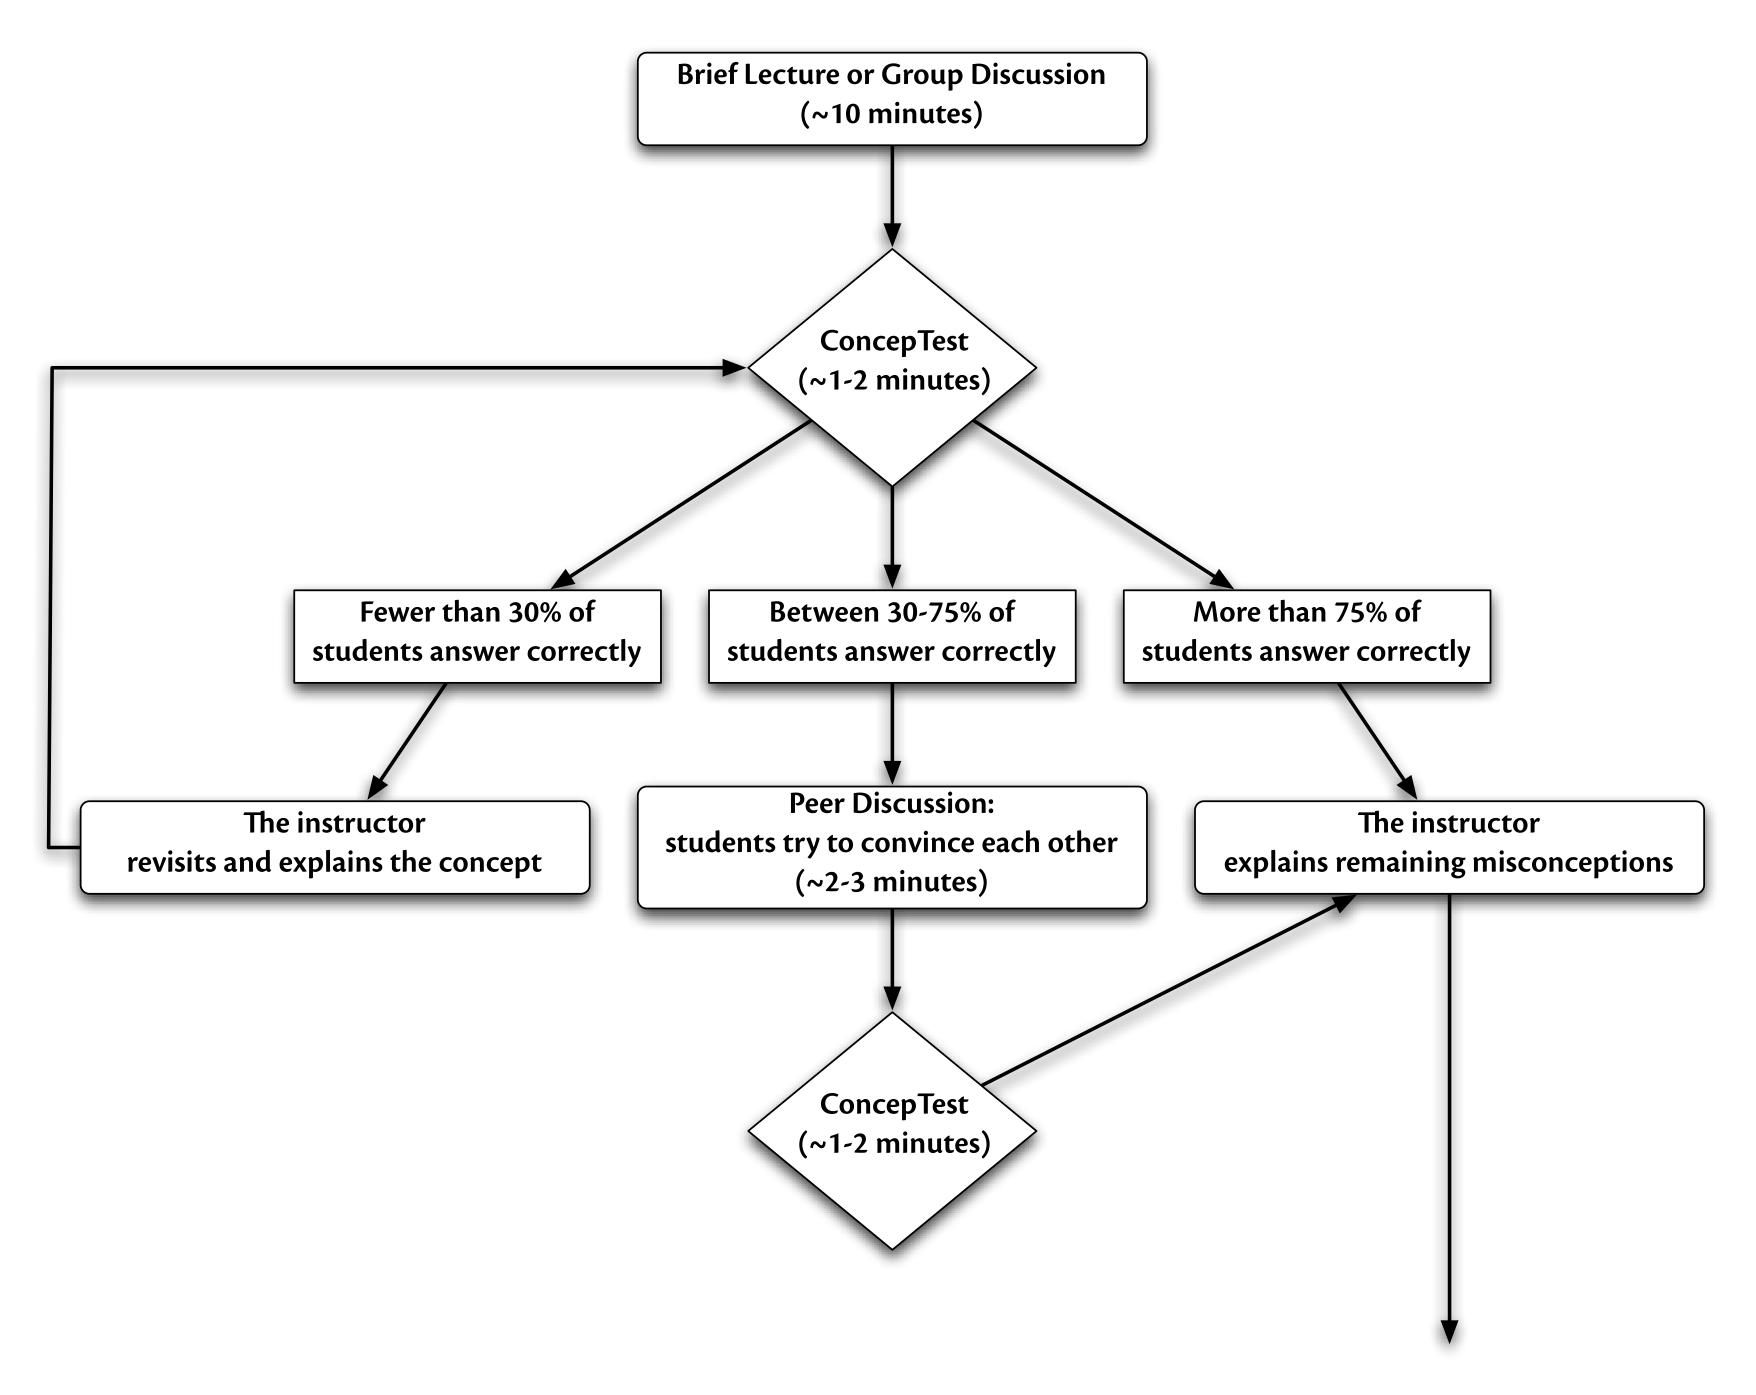

# Substitution

Fig. 2. Estimates by 160 gynecologists of the probability that a woman has breast cancer given a positive mammogram, before and after receiving training in how to translate conditional probabilities into natural frequencies.