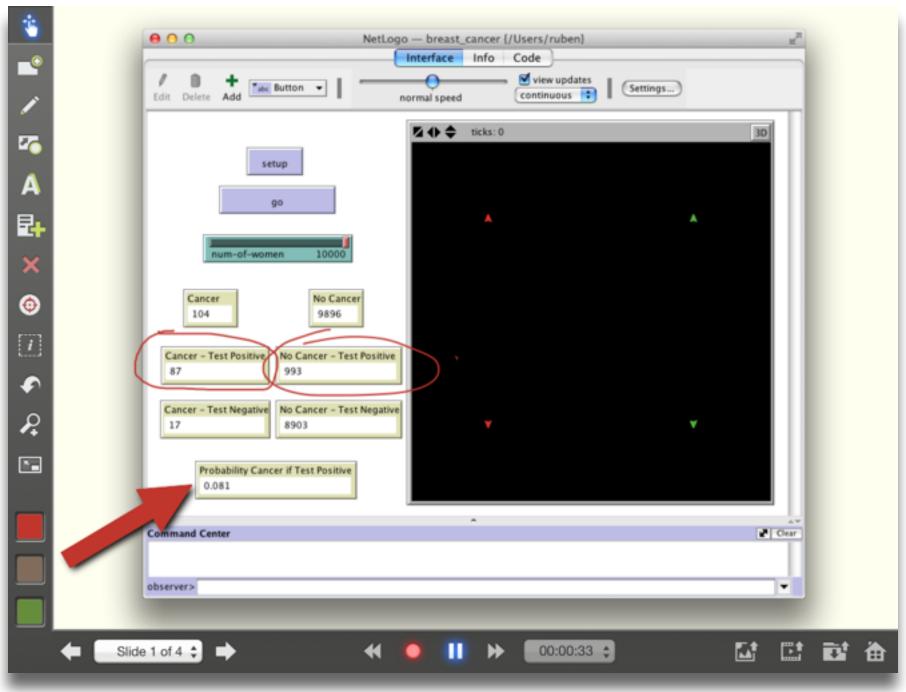

# Substitution

Fig. 2. Estimates by 160 gynecologists of the probability that a woman has breast cancer given a positive mammogram, before and after receiving training in how to translate conditional probabilities into natural frequencies.