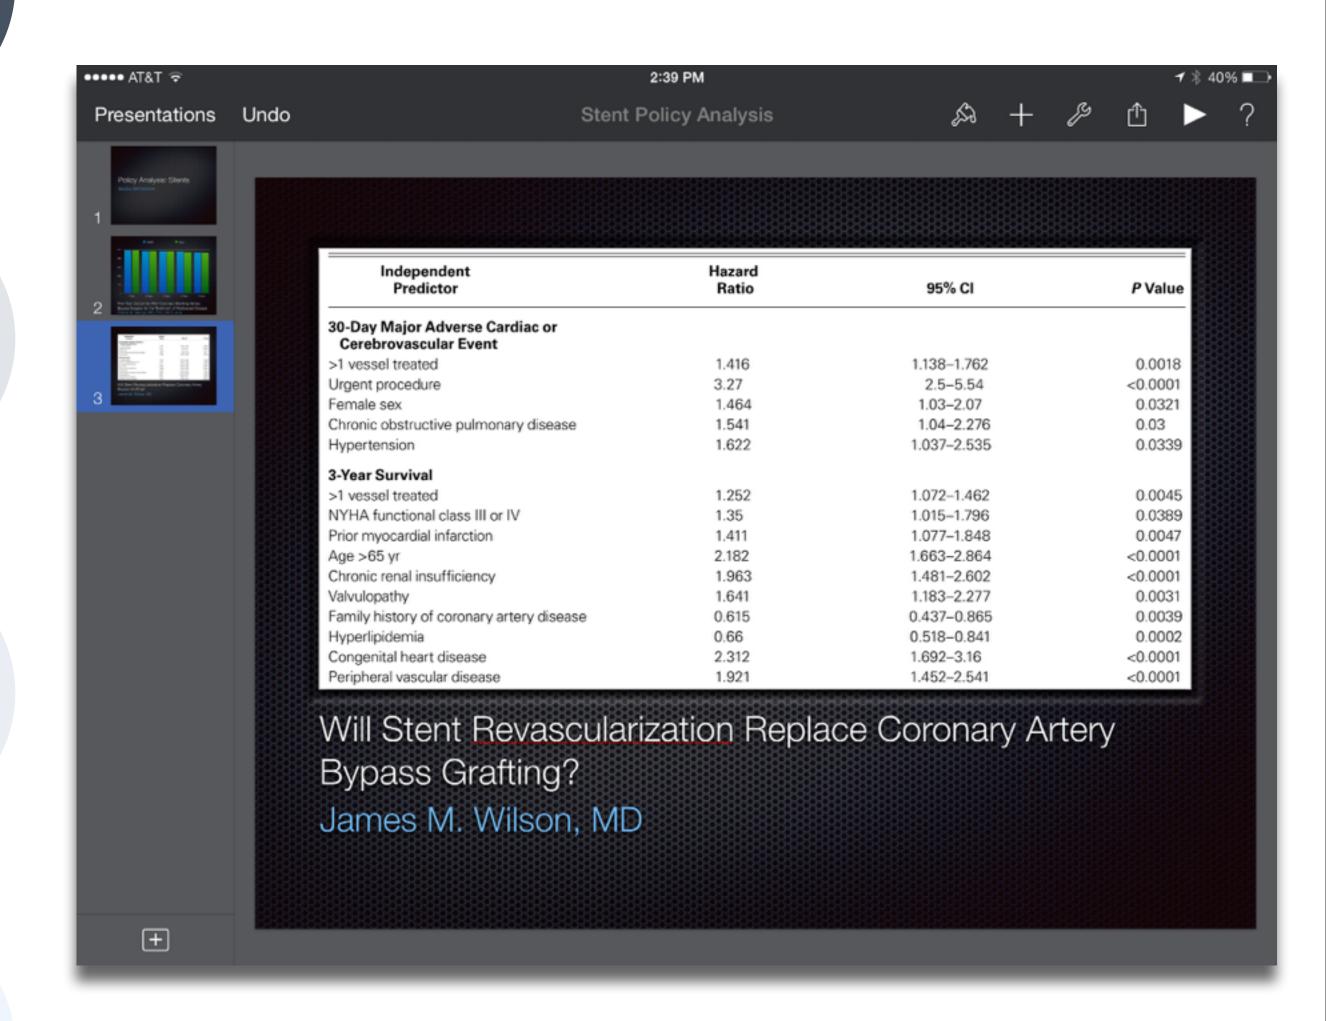

ch allows for the creation of new tasks, previously inconceivable

Modification

Tech allows for significant task redesign

# Augmentation

Tech acts as a direct tool substitute, with functional improvement

# **Substitution**





ech allows for the creation of new tasks, previously inconceivable

# Augmentation

Tech acts as a direct tool substitute, with functional improvement

## Substitution



Tech allows for the creation of new tasks, previously inconceivable

# Modification

Tech allows for significant task redesign

# Augmentation

Tech acts as a direct tool substitute, with functional improvement

# Substitution



Tech allows for the creation of new tasks, previously inconceivable

Augmentation

Tech acts as a direct tool substitute, with functional improvement

# Substitution



# Understanding Science: How Science Works



Understanding Science - http://undsci.berkeley.edu



Tech allows for the creation of new tasks, previously inconceivable

#### **Modification**

Tech allows for significant task redesign

# Augmentation

Tech acts as a direct tool substitute, with functional improvement

# **Substitution**



Tech allows for the creation of new tasks, previously inconceivable

Modification

Tech allows for significant task redesign

# Augmentation

Tech acts as a direct tool substitute, with functional improvement

# Substitution



Tech allows for the creation of new tasks, previously inconceivable

# Modification

Tech allows for significant task redesign

# Augmentation

Tech acts as a direct tool substitute, with functional improvement

# **Substitution*