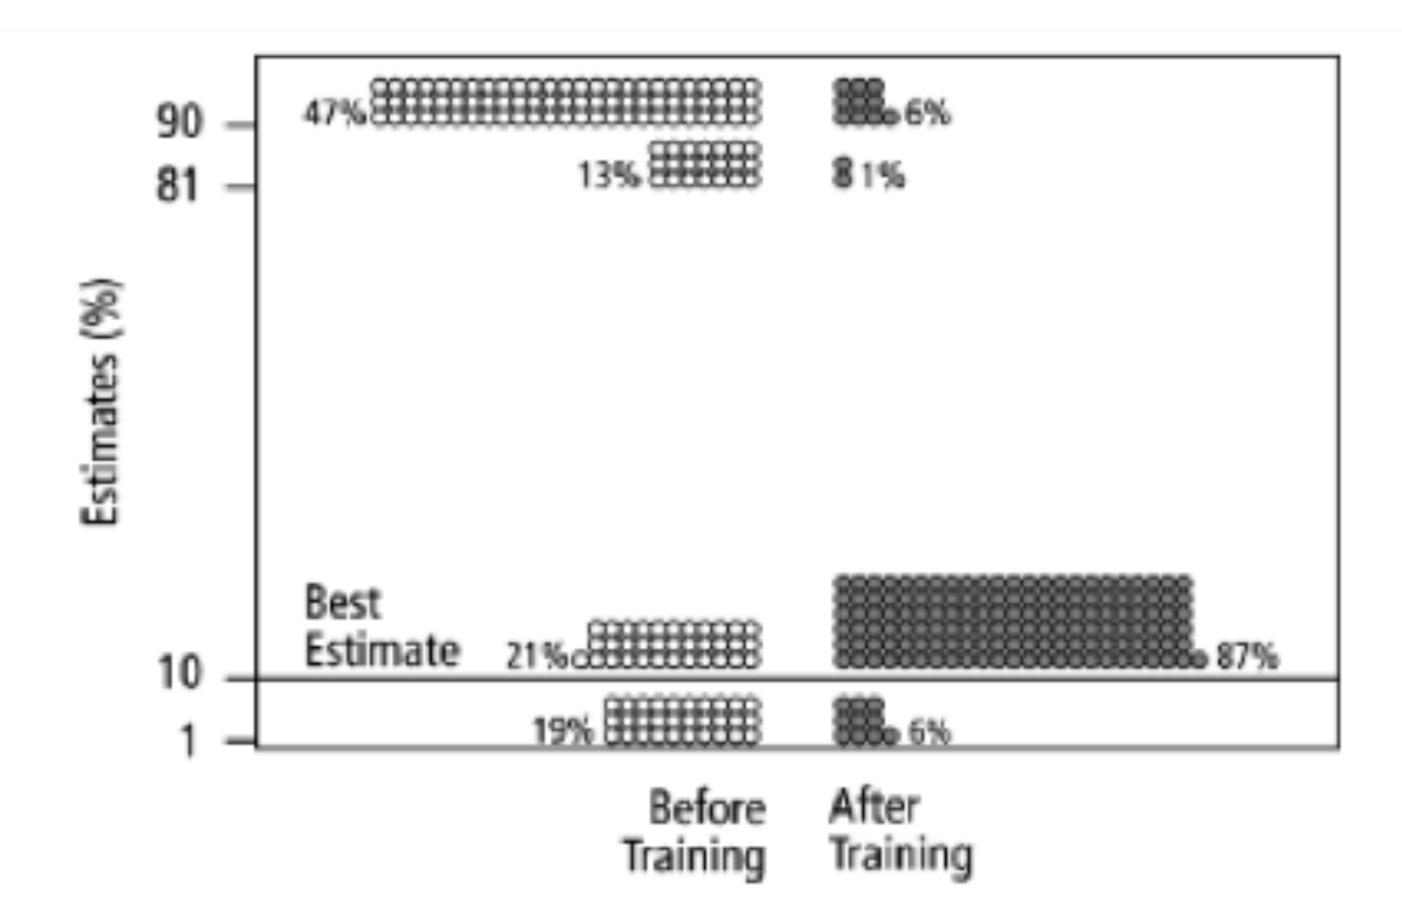

# Substitution

Fig. 2. Estimates by 160 gynecologists of the probability that a woman has breast cancer given a positive mammogram, before and after receiving training in how to translate conditional probabilities into natural frequencies.