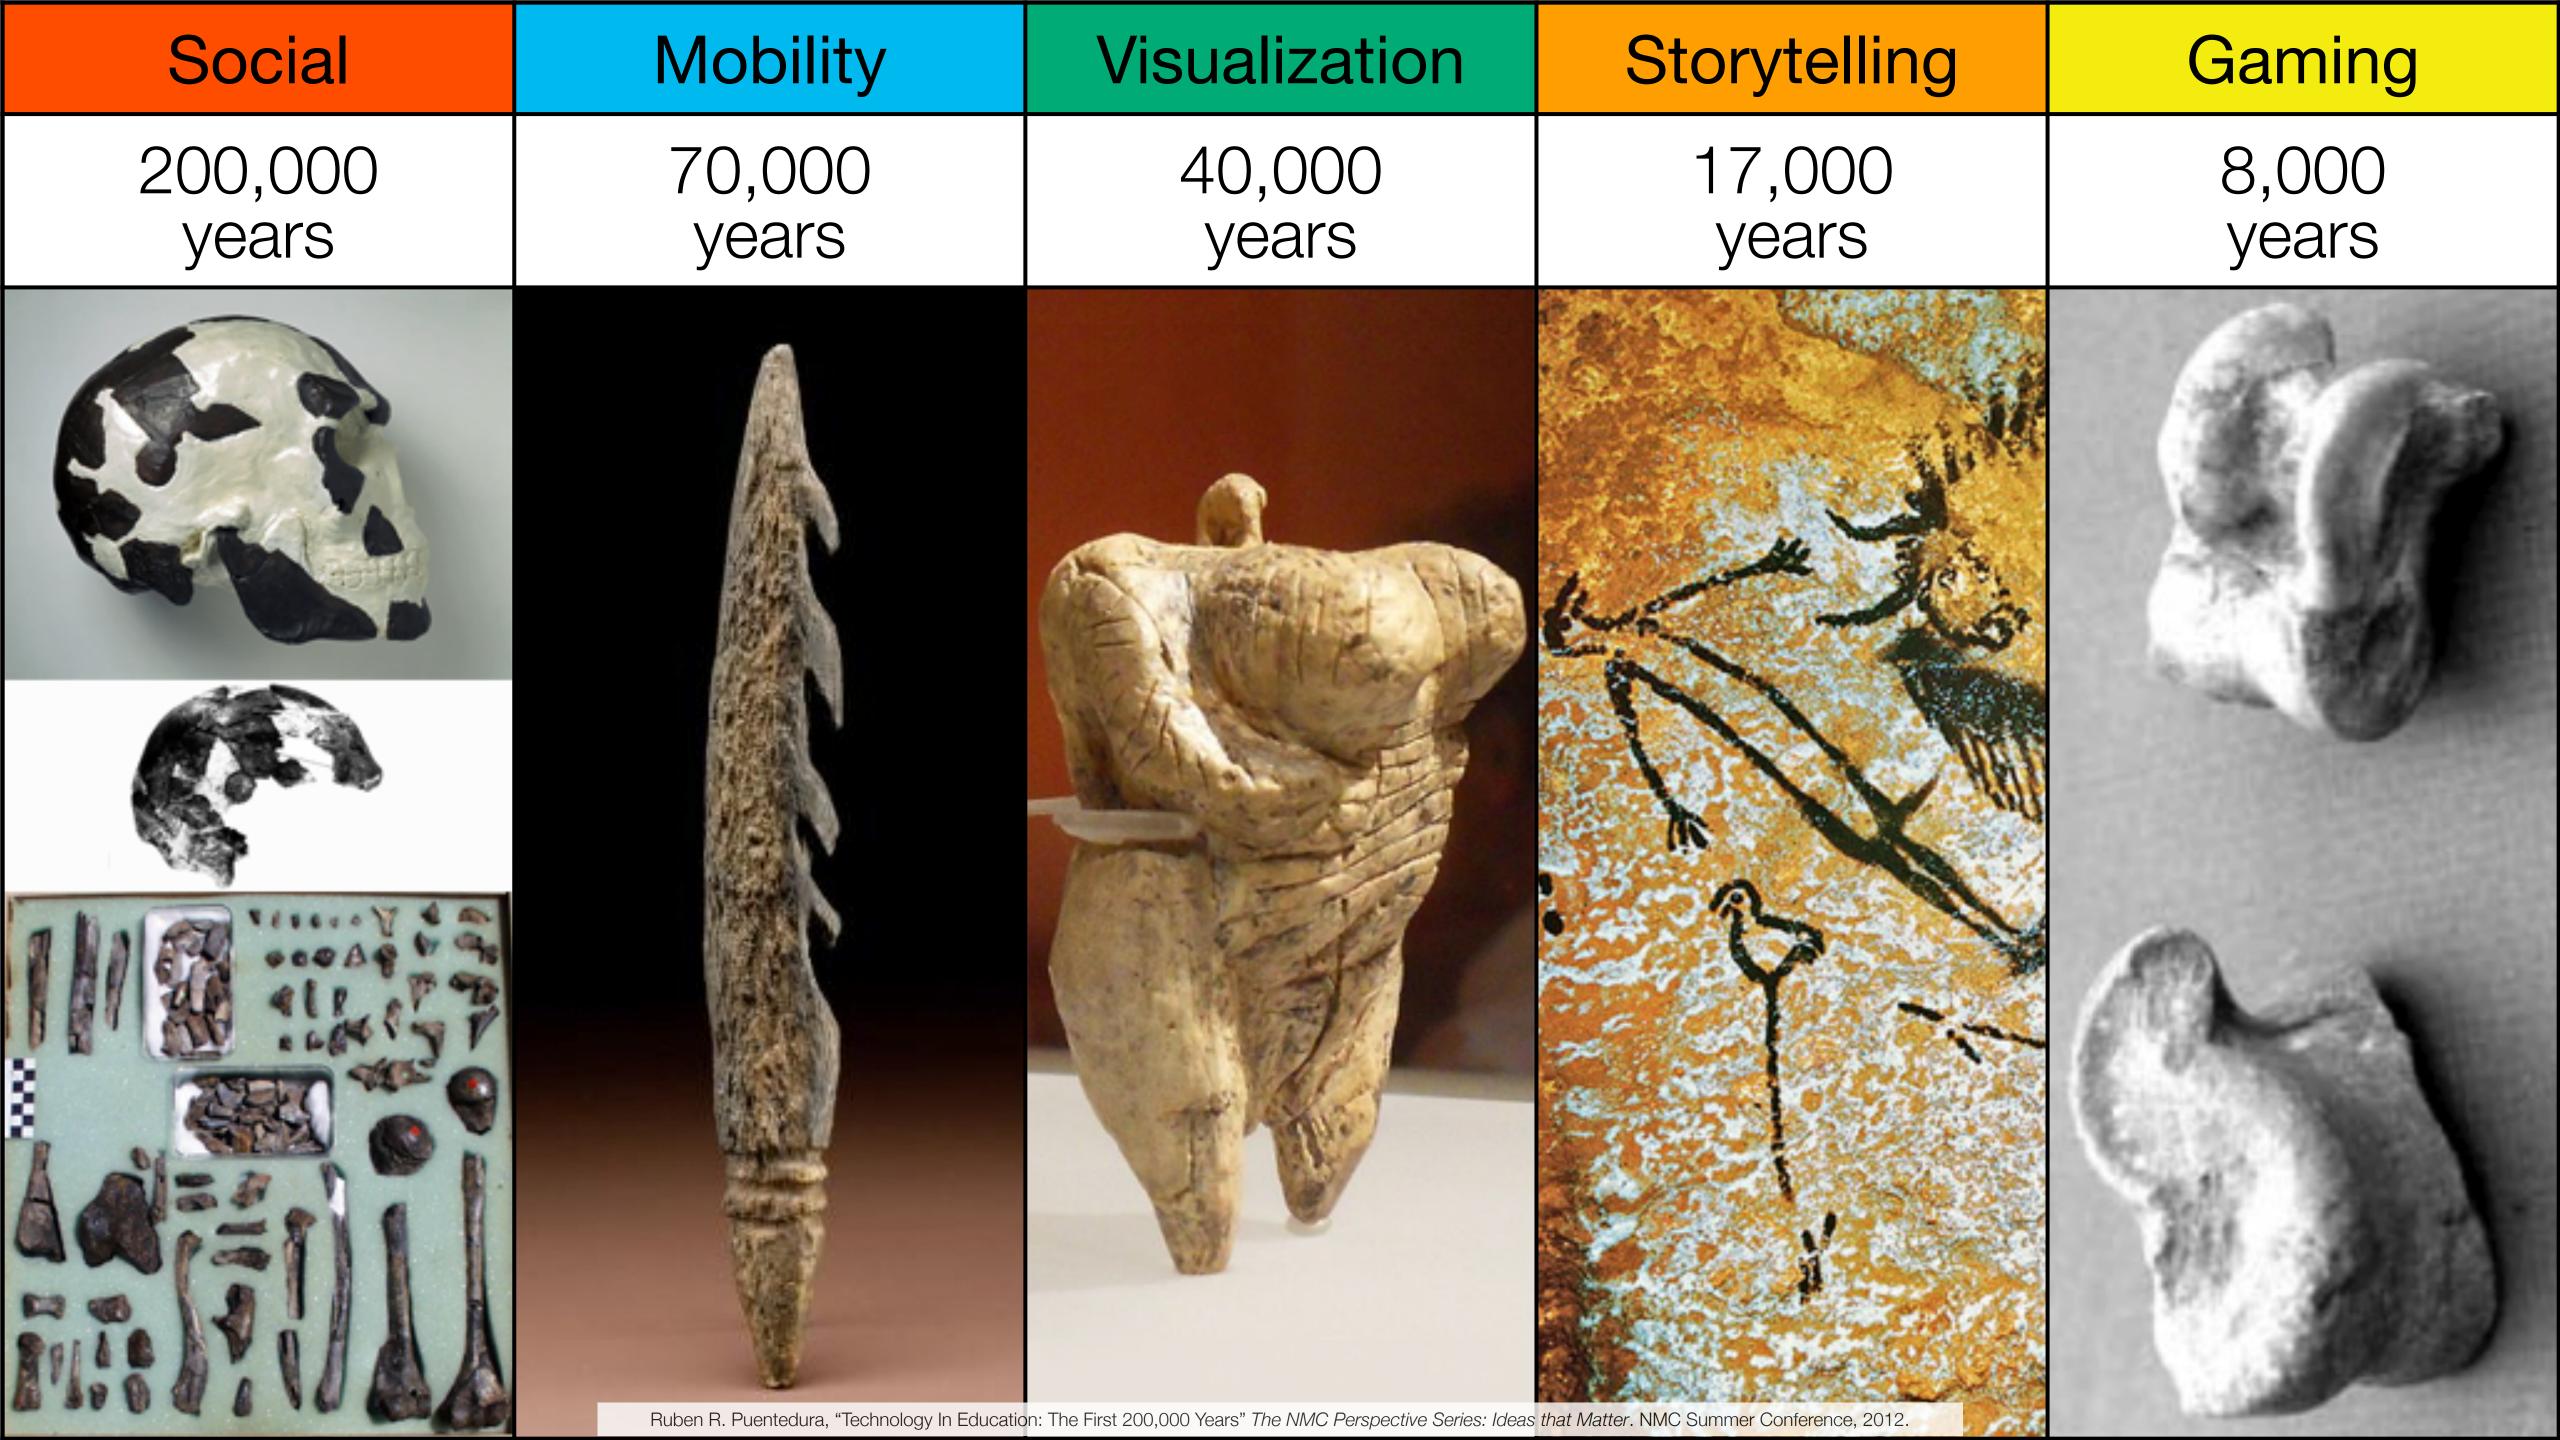

# Integrating Technology and Teaching

Ruben R. Puentedura, Ph.D.

Tech allows for the creation of new tasks, previously inconceivable

# Modification

Tech allows for significant task redesign

# Augmentation

Tech acts as a direct tool substitute, with functional improvement

# Substitution

Tech allows for the creation of new tasks, previously inconceivable

Modification

Tech allows for significant task redesign