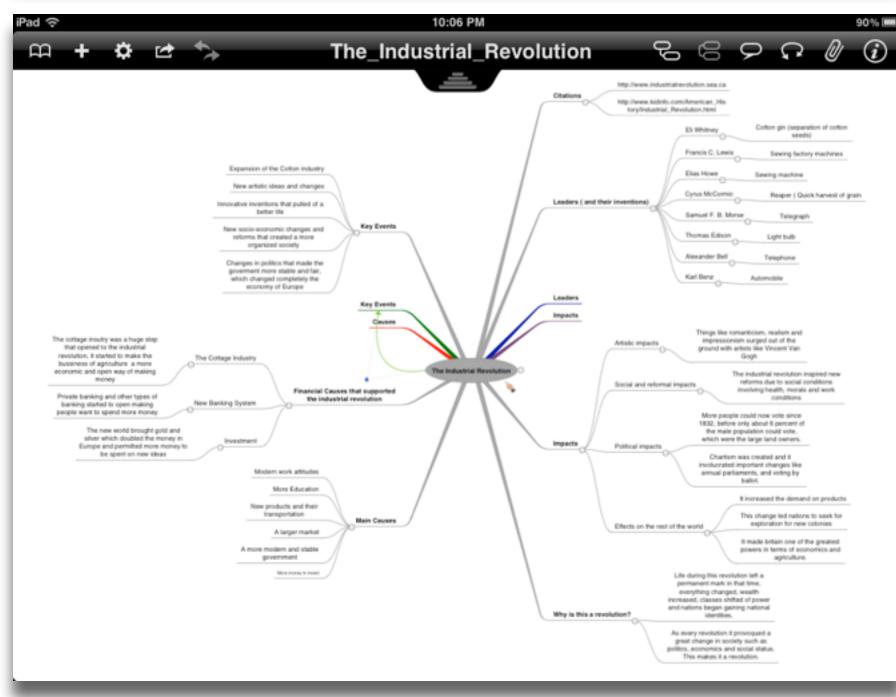

# Integrating Technology and Teaching

Ruben R. Puentedura, Ph.D.

Tech allows for the creation of new tasks, previously inconceivable

# Modification

Tech allows for significant task redesign

# Augmentation

Tech acts as a direct tool substitute, with functional improvement

# Substitution

Tech allows for the creation of new tasks, previously inconceivable

Modification

Tech allows for significant task redesign