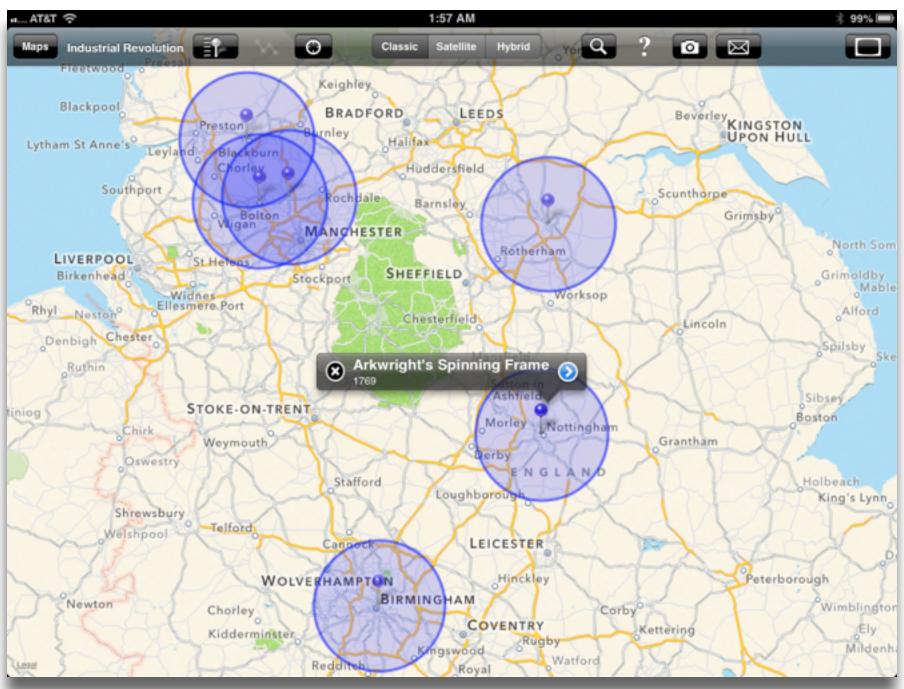

# Integrating Technology and Teaching

Ruben R. Puentedura, Ph.D.

Tech allows for the creation of new tasks, previously inconceivable

# Modification

Tech allows for significant task redesign

# Augmentation

Tech acts as a direct tool substitute, with functional improvement

# Substitution

Tech allows for the creation of new tasks, previously inconceivable

Modification

Tech allows for significant task redesign

# Augmentation

Tech acts as a direct tool substitute, with functional improvement

# **Substitution**



Tech allows for the creation of new tasks, previously inconceivable

Modification

Tech allows for significant task redesign

# Augmentation

Tech acts as a direct tool substitute, with functional improvement

# **Substitution**





Tech allows for the creation of new tasks, previously inconceivable

## Modification

Tech allows for significant task redesign

# Augmentation

Tech acts as a direct tool substitute, with functional improvement

## Substitution





Tech allows for the creation of new tasks, previously inconceivable

**Modification**allows for significant task redesign

# Augmentation

Tech acts as a direct tool substitute, with functional improvement

# **Substitution**



# Iransformation

# Enhancement

# Redefinition

Tech allows for the creation of new tasks, previously inconceivable

# Modification

Tech allows for significant task redesign

# Augmentation

Tech acts as a direct tool substitute, with functional improvement

# Substitution





Fig. 2. Estimates by 160 gynecologists of the probabil