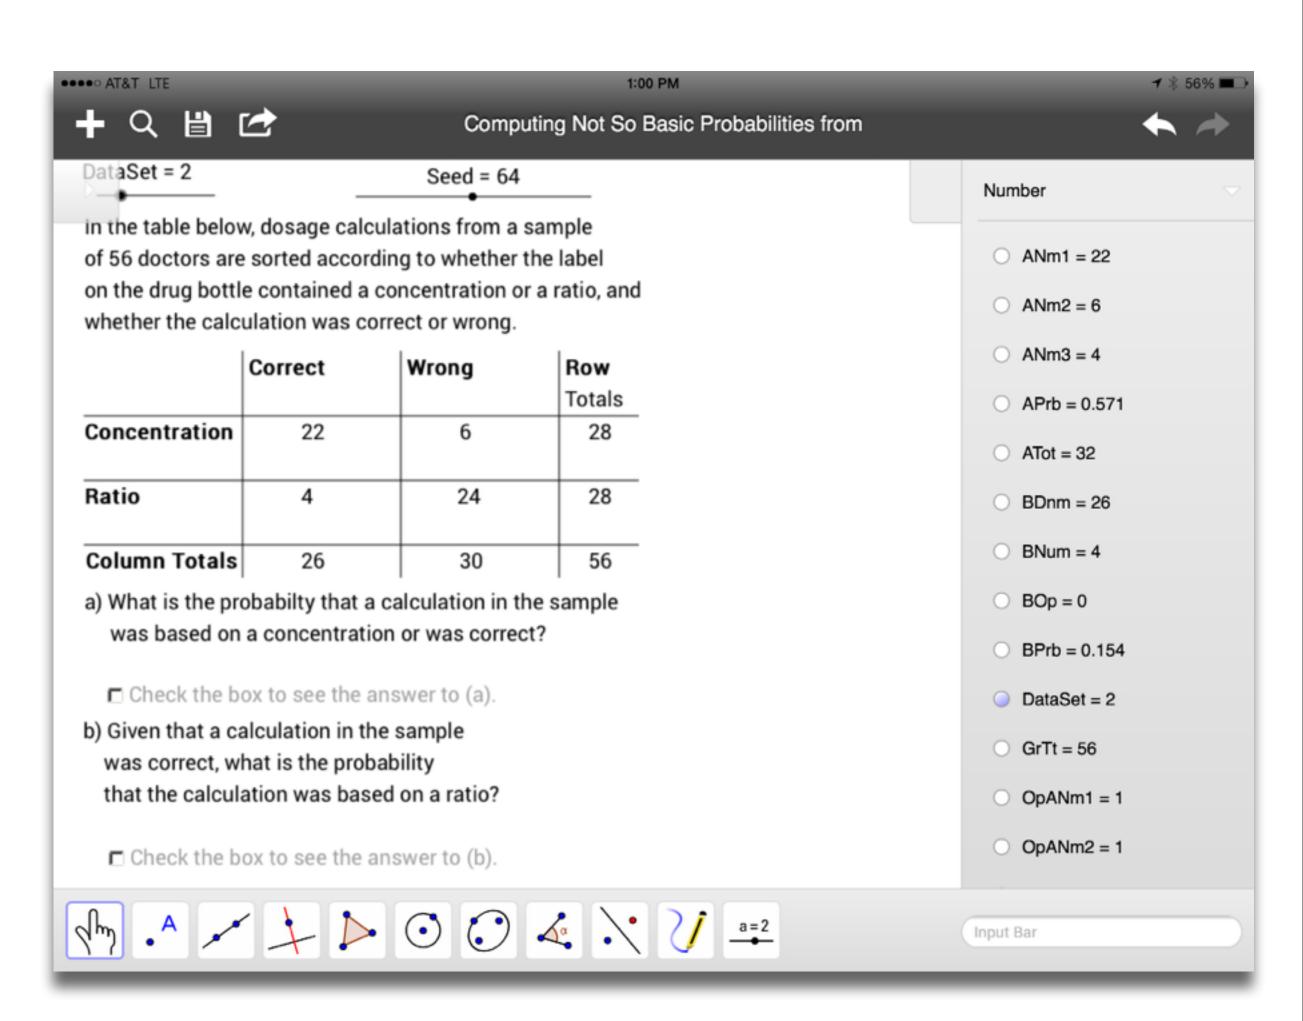

able

# Modification

Tech allows for significant task redesign

# Augmentation

Tech acts as a direct tool substitute, with functional improvement

# Substitution





Fig. 2. Estimates by 160 gynecologists of the probability that a woman has breast cancer given a positive mammogram, before and after receiving training in how to translate conditional probabilities into natural frequencies.



Tech allows for the creation of new tasks, previously inconceivable

Modification

Tech allows for significant task redesign

# Augmentation

Tech acts as a direct tool substitute, with functional improvement

# **Substitution**





ech allows for the creation of new tasks, previously inconceivable

# Augmentation

Tech acts as a direct tool substitute, with functional improvement

## Substitution



Tech allows for the creation of new tasks, previously inconceivable

# Modification

Tech allows for significant task redesign

# Augmentation

Tech acts as a direct tool substitute, with functional improvement

# Substitution



Tech allows for the creation of new tasks, previously inconceivable

Augmentation

Tech acts as a direct tool substitute, with functional improvement

# Substitution



# Understanding Science: How Science Works



Understanding Science - http://undsci.berkeley.edu



Tech allows for the creation of new tasks, previously inconceivable

#### **Modification**

Tech allows for significant task redesign

# Augmentation

Tech acts as a direct tool substitute, with functional improvement

# **Substitution**



Tech allows for the creation of new tasks, previously inco