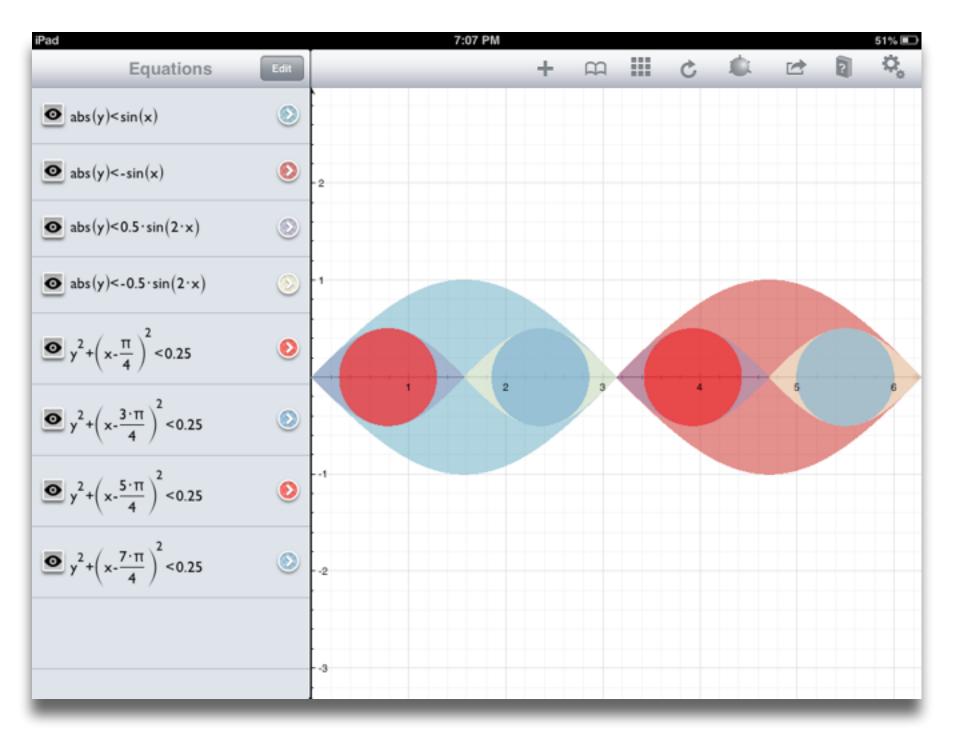

example, highlighting features within an example

Representing

changing depiction mode, publishing

Tech allows for the creation of new tasks, previously inconceivable

#### Modification

Tech allows for significant task redesign

# Augmentation

Tech acts as a direct tool substitute, with functional improvement

# **Substitution**





Tech allows for the creation of new tasks, previously inconceivable

**Modification** Tech allows for significant task redesign

# Augmentation

Tech acts as a direct tool substitute, with functional improvement

# Substitution



Tech allows for the creation of new tasks, previously inconceivable

# Modification

Tech allows for significant task redesign

# Augmentation

Tech acts as a direct tool substitute, with functional improvement

# Substitution





Tech allows for the creation of new tasks, previously inconceivable

Modification

Tech allows for significant task redesign

# Augmentation

Tech acts as a direct tool substitute, with functional improvement

# Substitution



# Hippasus



Blog: http://hippasus.com/rrpweblog/

Email: rubenrp@hippasus.com

Twitter: @rubenrp

This work is licensed under a Creative Commons Attribution-Noncommercial-Share Alike 3.0 License.