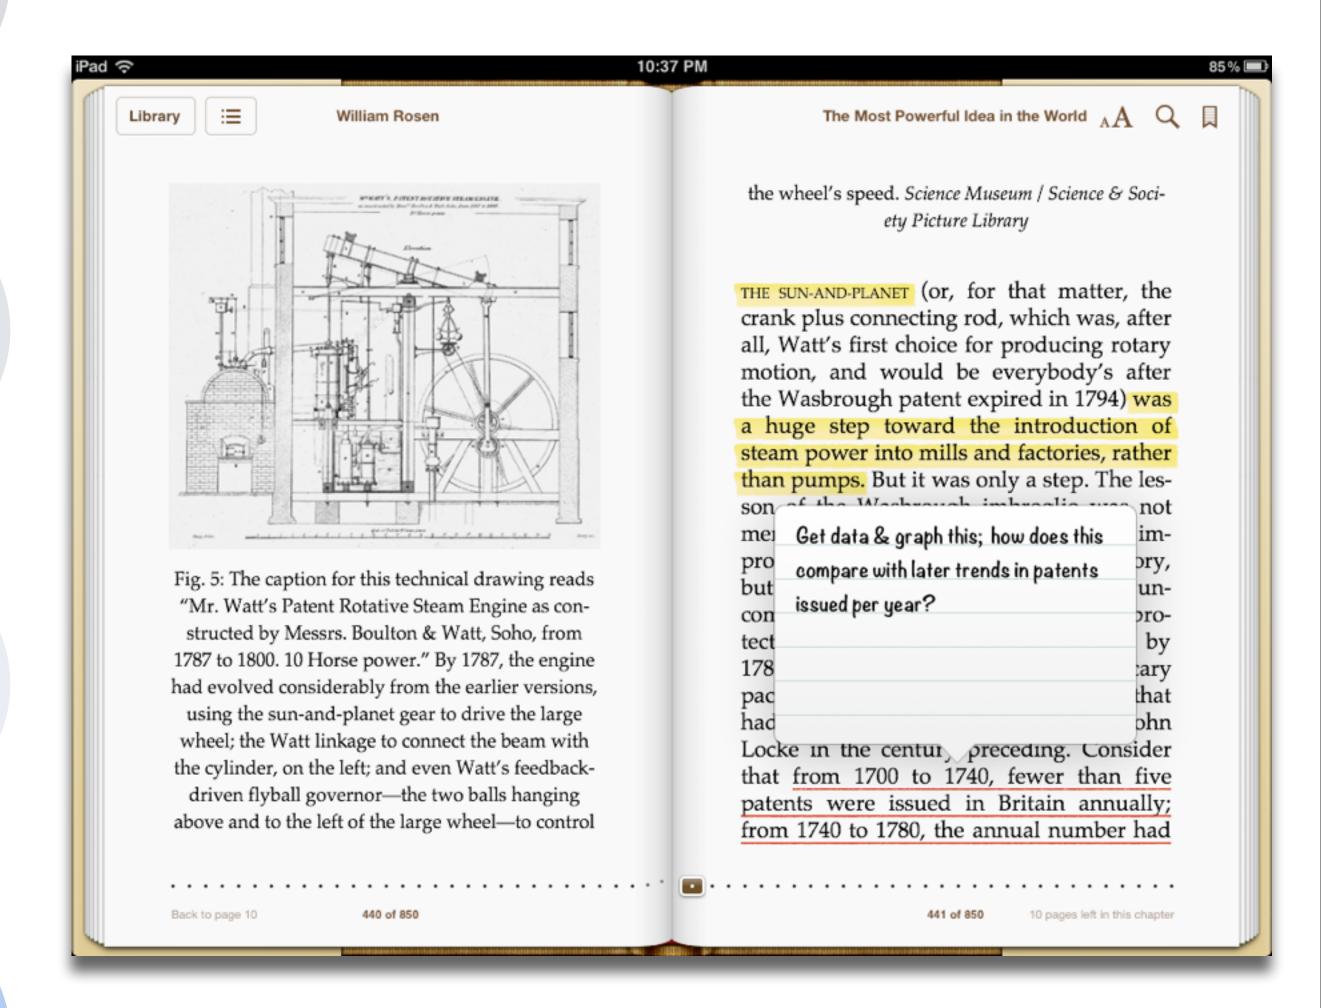

# Integrating Technology and Teaching

Ruben R. Puentedura, Ph.D.

Tech allows for the creation of new tasks, previously inconceivable

# Modification

Tech allows for significant task redesign

# Augmentation

Tech acts as a direct tool substitute, with functional improvement

# Substitution

Tech allows for the creation of new tasks, previously inconceivable

Modification

Tech allows for significant task redesign

# Augmentation

Tech acts as a direct tool substitute, with functional improvement

# **Substitution**



Tech allows for the creation of new tasks, previously inconceivable

Modification

Tech allows for significant task redesign

# Augmentation

Tech acts as a direct tool substitute, with functional improvement

# **Substitution**





Tech allows for the creation of new tasks, previously inconceivable

## Modification

Tech allows for significant task redesign

# Augmentation

Tech acts as a direct tool substitute, with functional improvement

## Substitution





Tech allows for the creation of new tasks, previously inconceivable

**Modification**allows for significant task redesign

# Augmentation

Tech acts as a direct tool substitute, with functional improvement

# **Substitution**



# Iransformation

# Enhancement

# Redefinition

Tech allows for the creation of new tasks, previousl