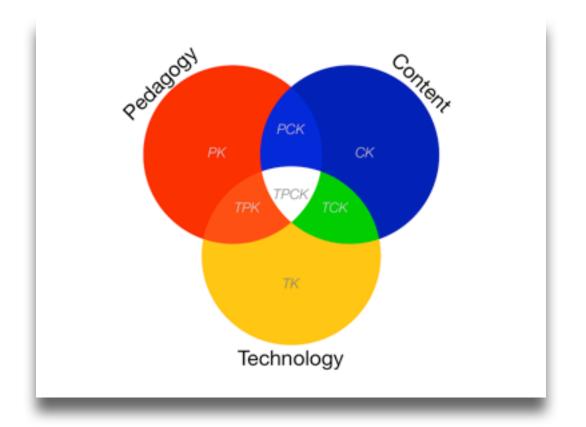

# Technology In Education: Frameworks, Models, and Applications

Ruben R. Puentedura, Ph.D.

# Goals Focus Models





# Augmenting Human Intellect & Learning Capacity













## One-to-One Technologies

Tech allows for the creation of new tasks, previously inconceivable

#### Modification

Tech allows for significant task redesign

### Augmentation

Tech acts as a direct tool substitute, with functional improvement

#### Substitution

Tech allows for the creation of new tasks, previously inconceivable

#### Modification

Tech allows for significant task redesign

#### Augmentation

Tech acts as a direct tool substitute, with functional improvement

#### **Substitution**



Tech allows for the creation of new tasks, previously inconceivable

#### Modification

Tech allows for significant task redesign

#### Augmentation

Tech acts as a direct tool substitute, with functional improvement

#### Substitution



Tech allows for the creation of new tasks, previousl