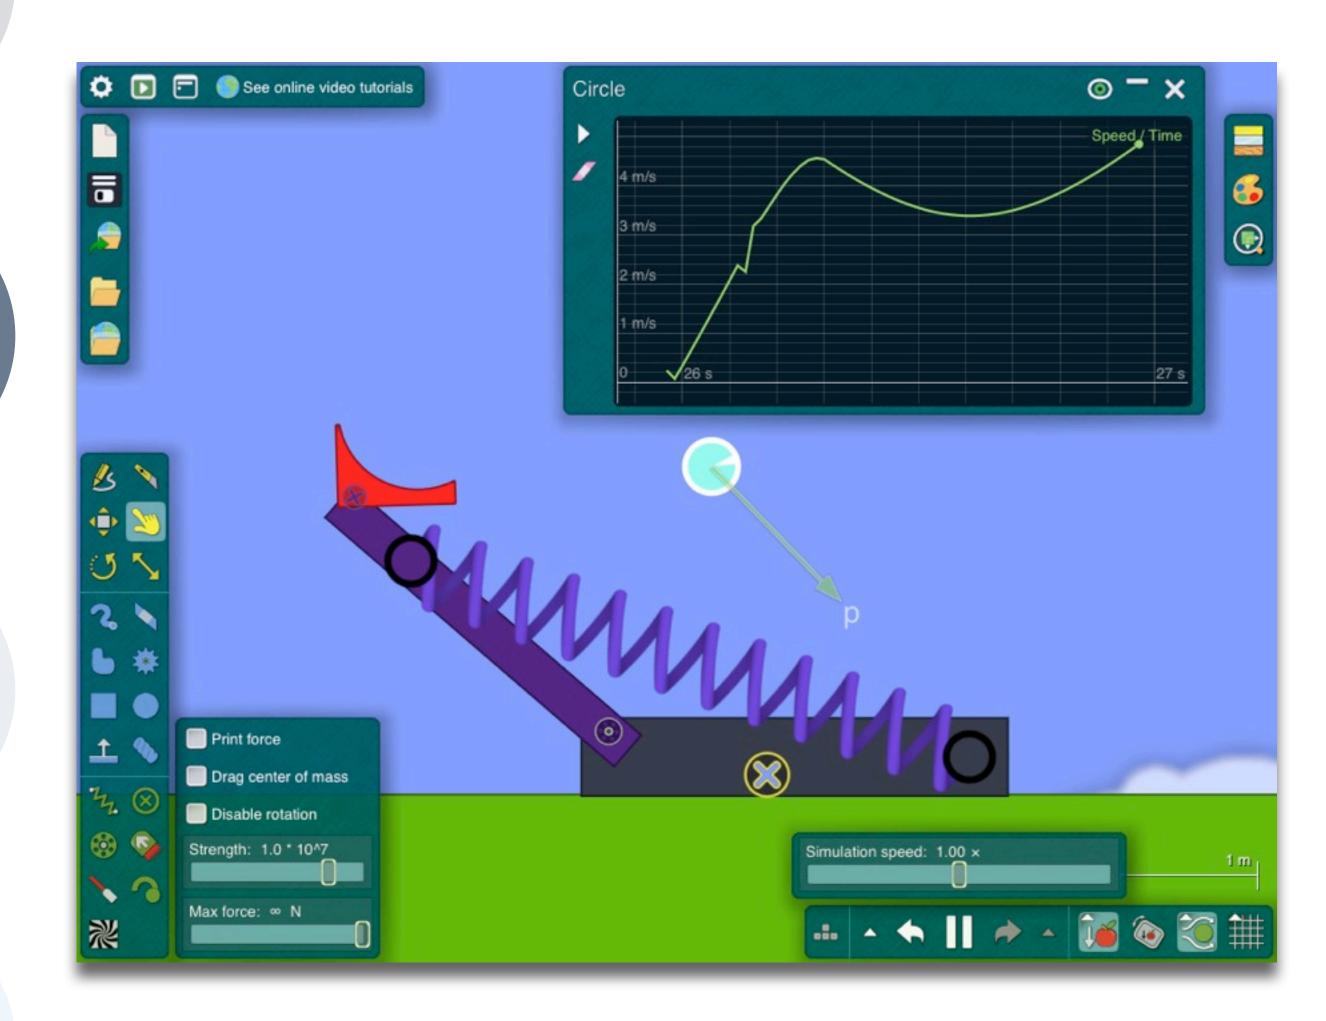

# ransformation

#### Redefinition

Tech allows for the creation of new tasks, previously inconceivable

#### Modification

Tech allows for significant task redesign

### Augmentation

Tech acts as a direct tool substitute, with functional improvement