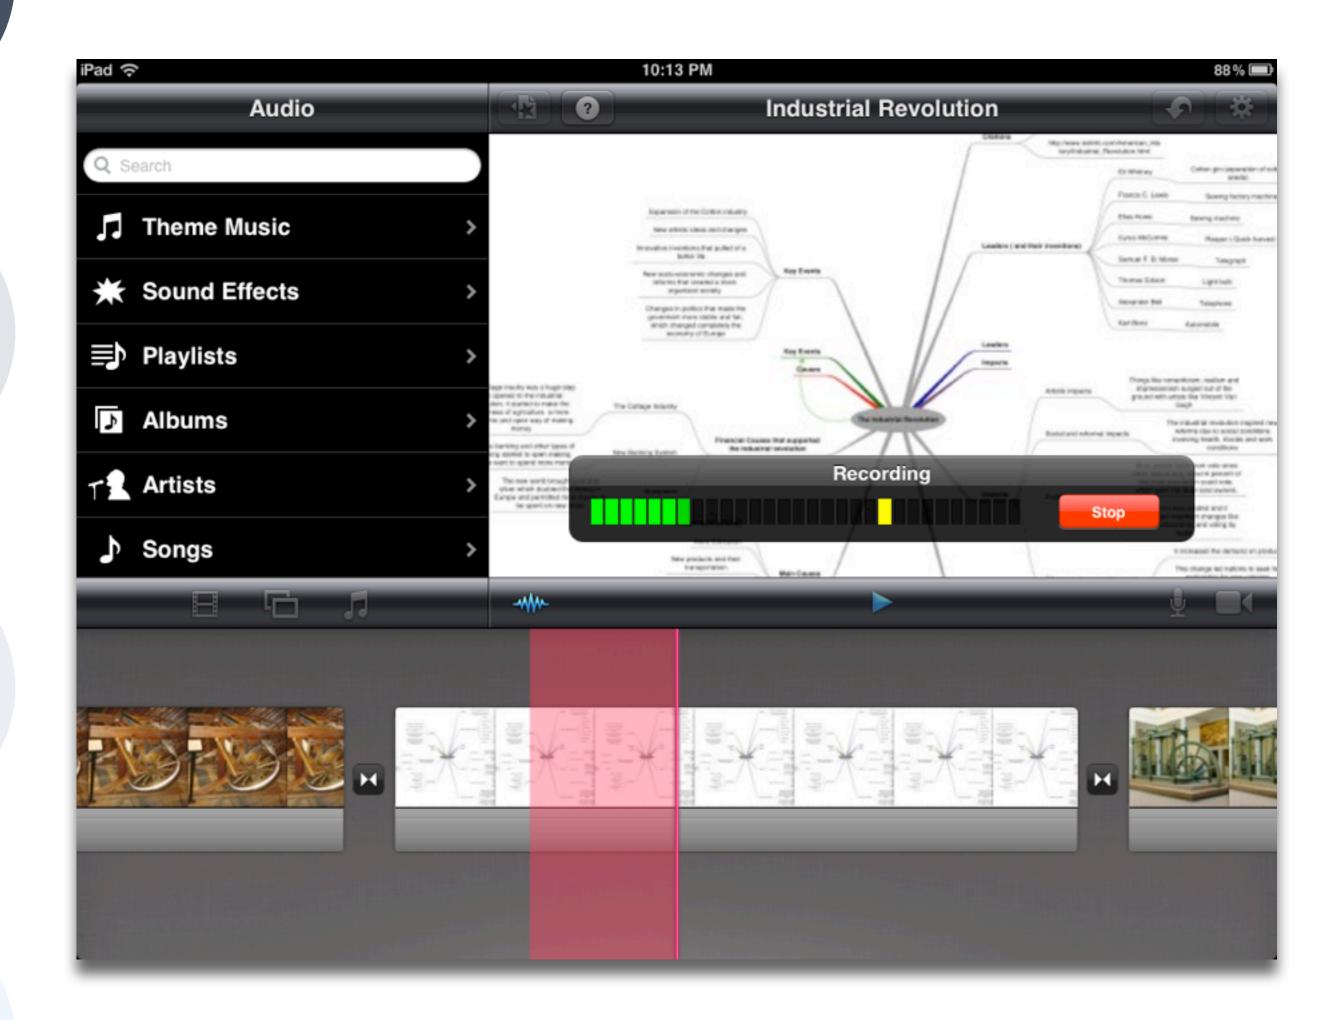

## One-to-One Technologies

Tech allows for the creation of new tasks, previously inconceivable

#### Modification

Tech allows for significant task redesign

### Augmentation

Tech acts as a direct tool substitute, with functional improvement

#### Substitution

Tech allows for the creation of new tasks, previously inconceivable