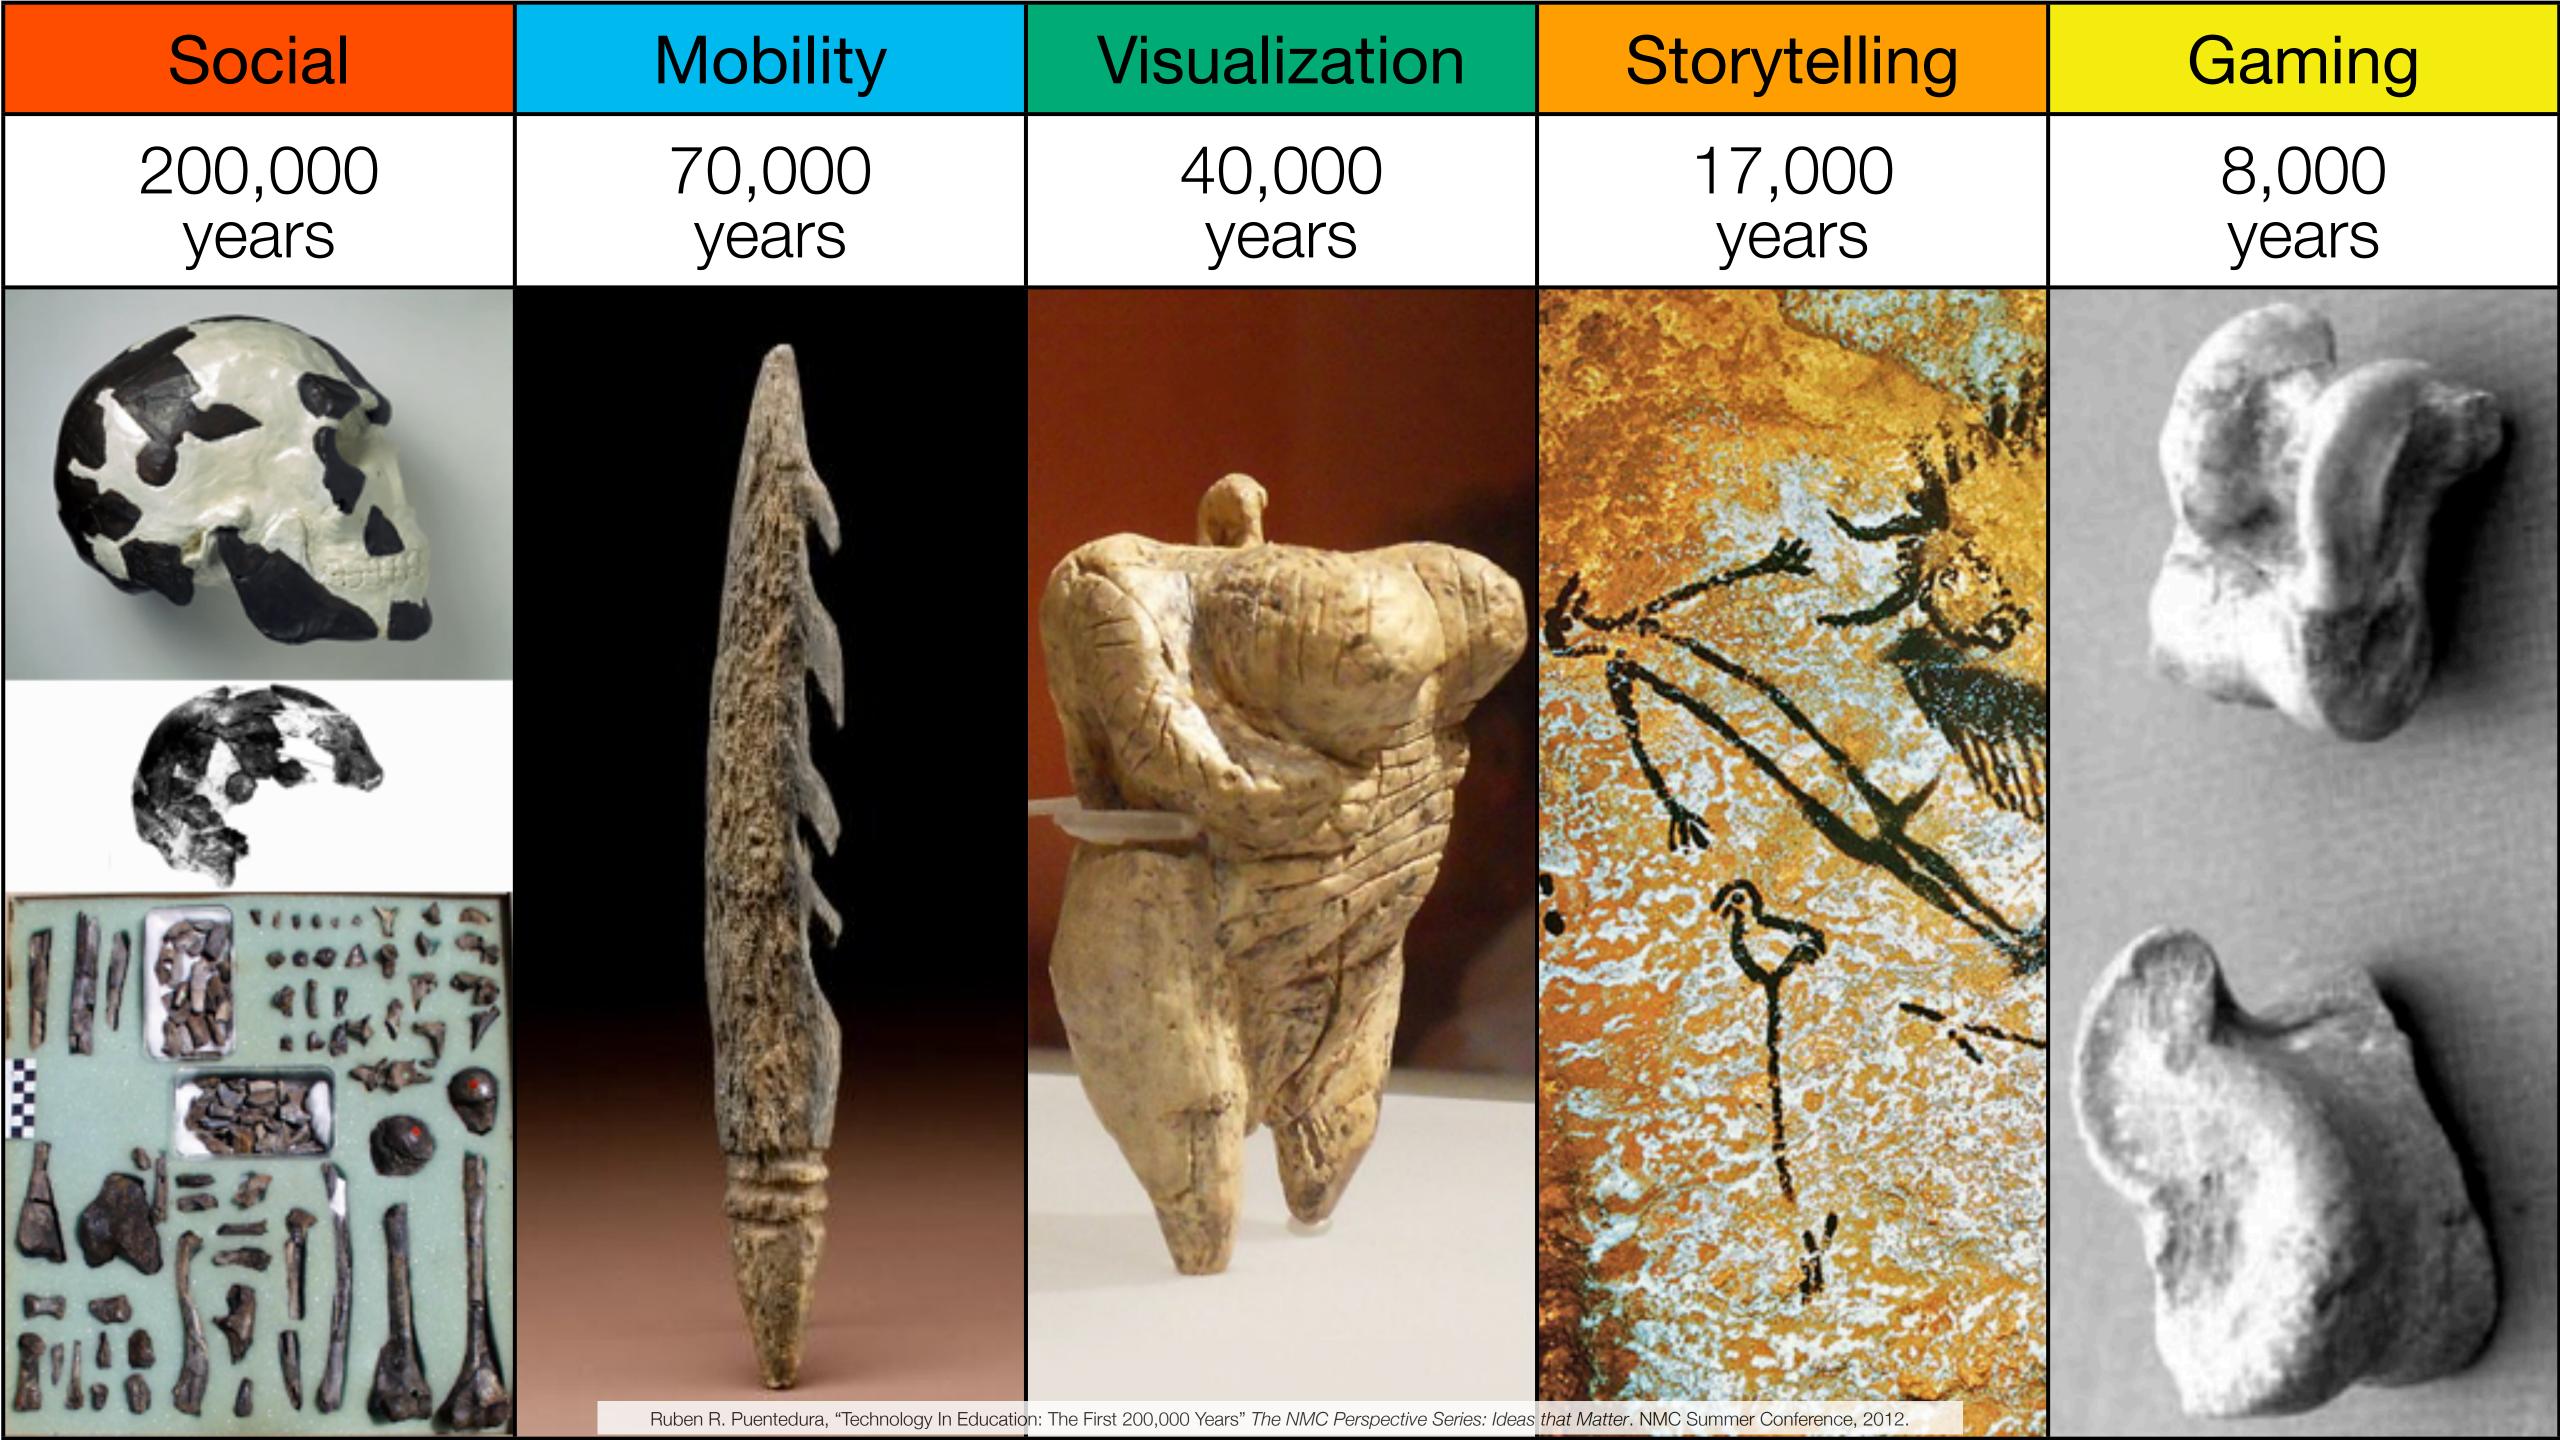

direct tool substitute, with functional improvement

#### **Substitution**





Tech allows for the creation of new tasks, previously inconceivable

#### Modification

Tech allows for significant task redesign

#### Augmentation

Tech acts as a direct tool substitute, with functional improvement

#### Substitution





Tech allows for the creation of new tasks, previously inconceivable

#### Modification

Tech allows for significant task redesign

#### Augmentation

Tech acts as a direct tool substitute, with functional improvement

#### Substitution



Tech allows for the creation of new tasks, previously inconceivable

#### Modification

Tech allows for significant task redesign

#### Augmentation

Tech acts as a direct tool substitute, with functional improvement

#### Substitution

























Tech allows for the creation of new tasks, previously inconceivable

#### Modification

Tech allows for significant task redesign

#### Augmentation

Tech acts as a direct tool substitute, with functional improvement

#### **Substitution**



Tech allows for the creation of new tasks, previously inconceivable

#### Modification

Tech allows for significant task redesign

#### Augmentation

Tech acts as a direct tool substitute, with functional improvement

#### Substitution





Tech allows for the creation of new tasks, previously inconceivable

#### Modification

Tech allows for significant task redesign

#### Augmentation

Tech acts as a direct tool substitute, with functional improvement

#### Substitution



Tech allows for the creation of new tasks, previously i