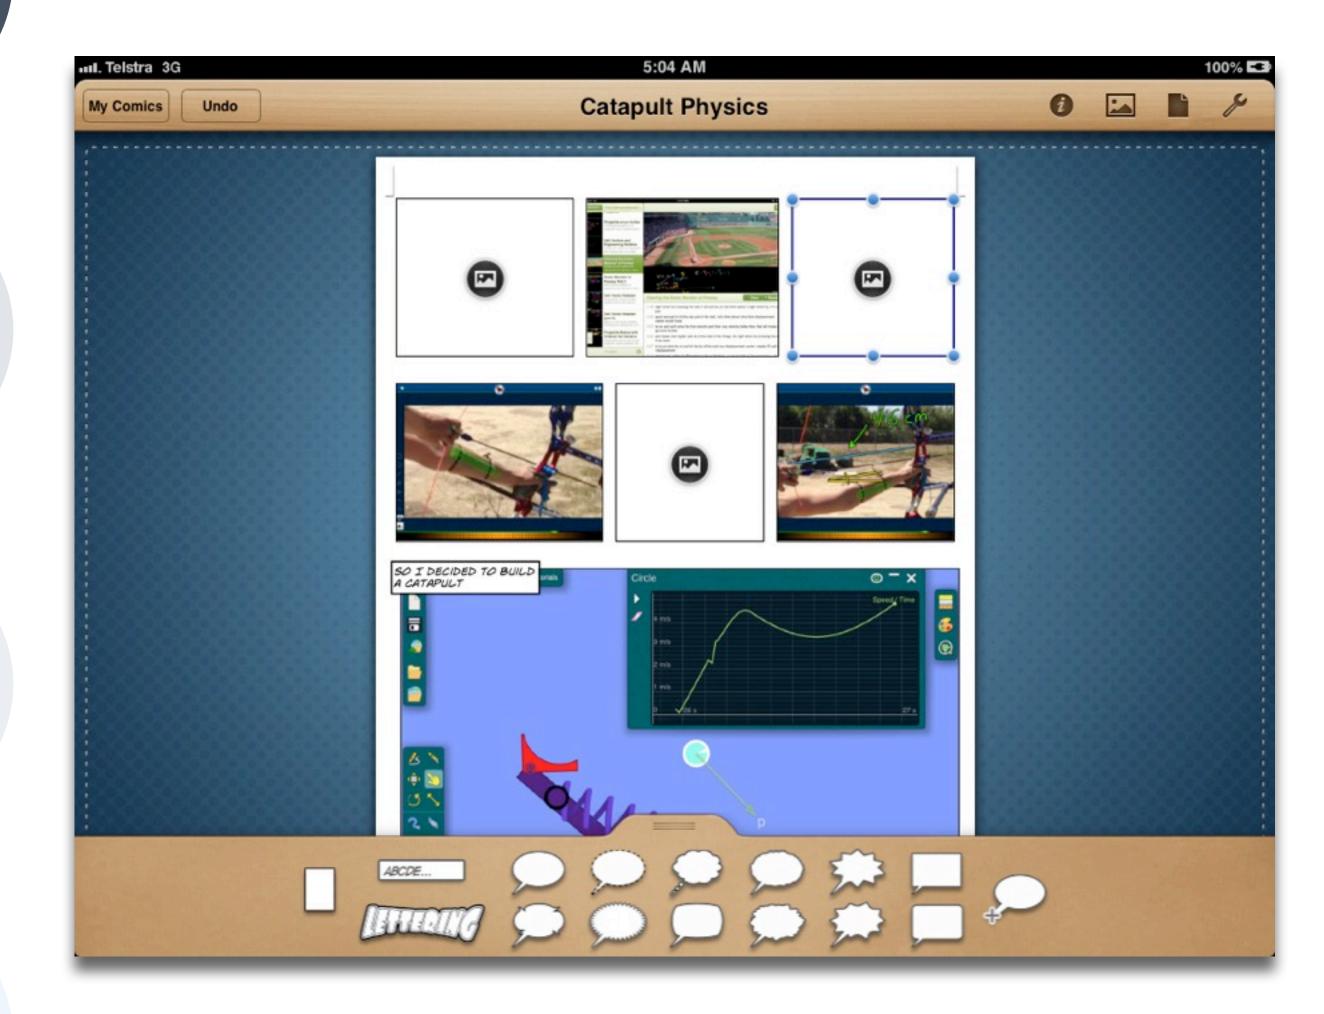

# ransformation

#### Redefinition

Tech allows for the creation of new tasks, previously inconceivable

#### Modification

Tech allows for significant task redesign

### Augmentation

Tech acts as a direct tool substitute, with functional improvement