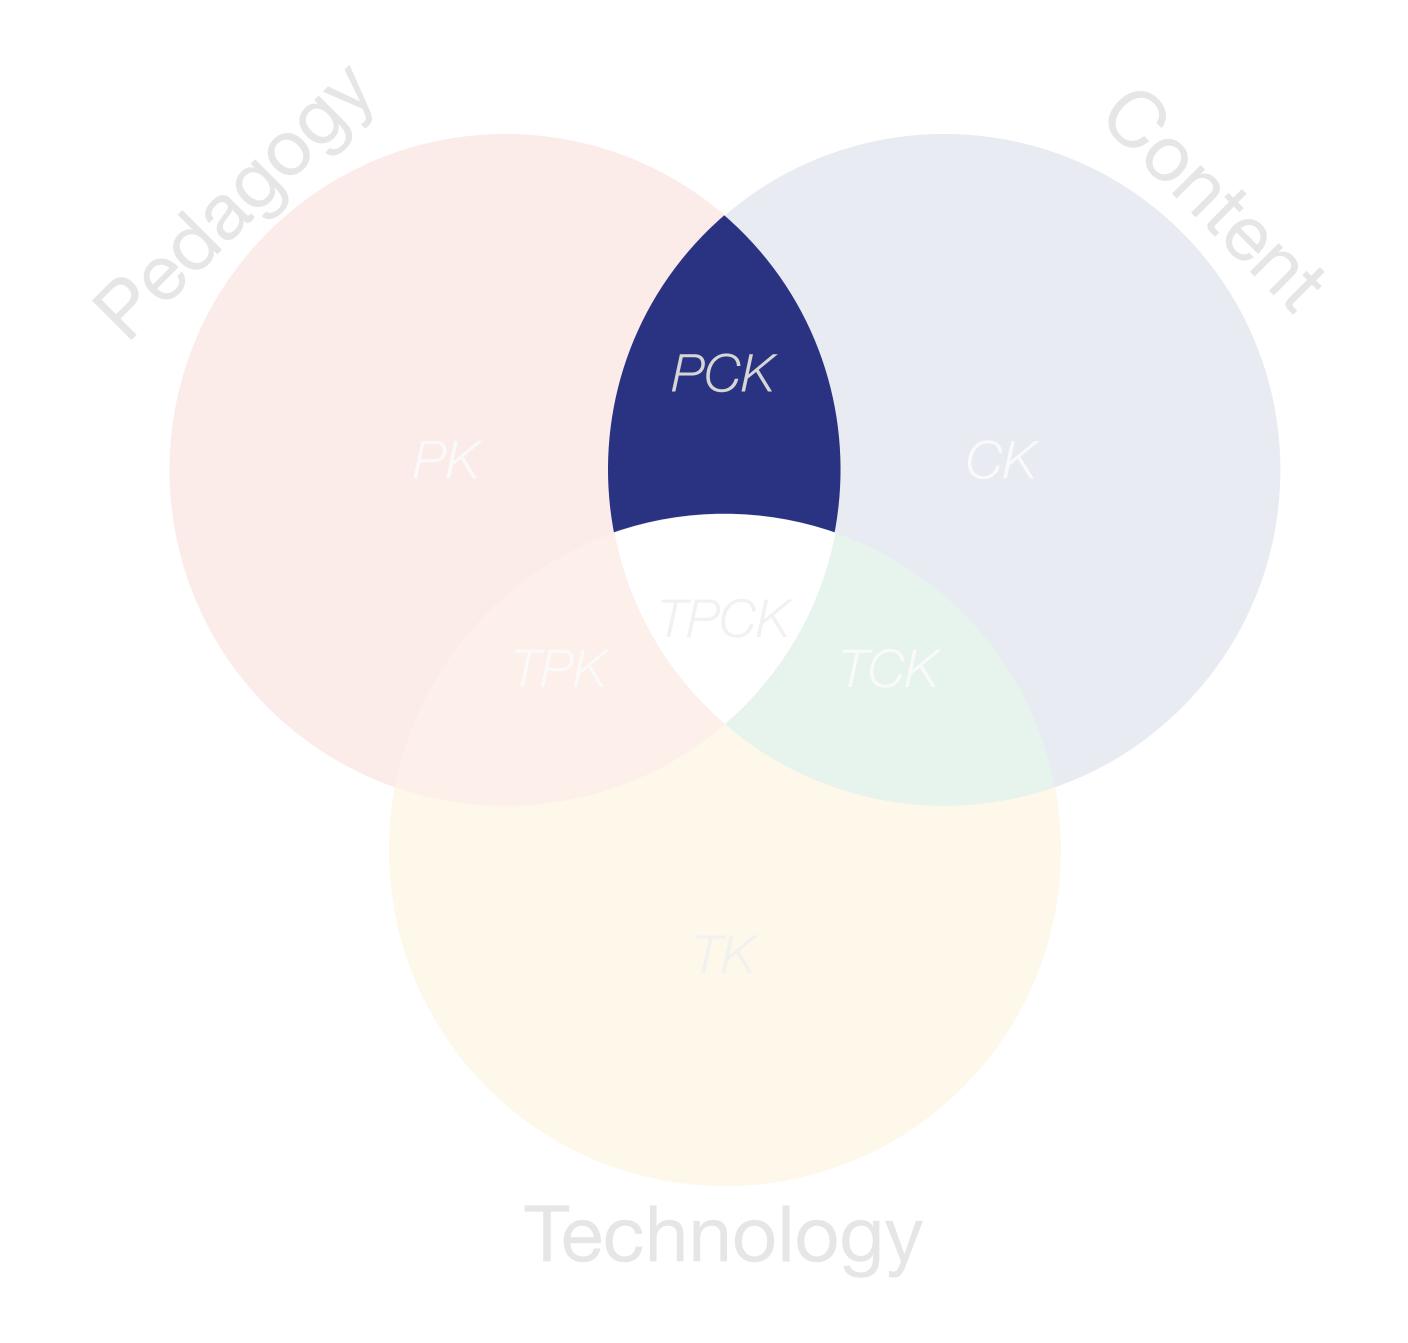

## One-to-One Technologies

Tech allows for the creation of new tasks, previously inconceivable

#### Modification

Tech allows for significant task redesign

### Augmentation

Tech acts as a direct tool substitute, with functional improvement

#### Substitution

Tech allows for the creation of new tasks, previously inconceivable