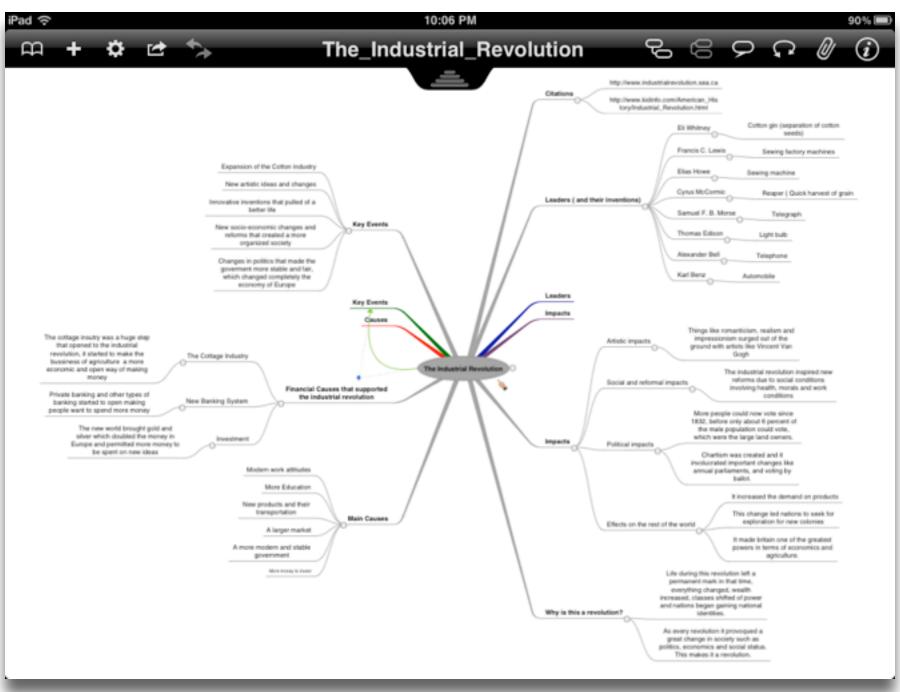

## One-to-One Technologies

Tech allows for the creation of new tasks, previously inconceivable

#### Modification

Tech allows for significant task redesign

### Augmentation

Tech acts as a direct tool substitute, with functional improvement

#### Substitution

Tech allows for the creation of new tasks, previously inconceivable