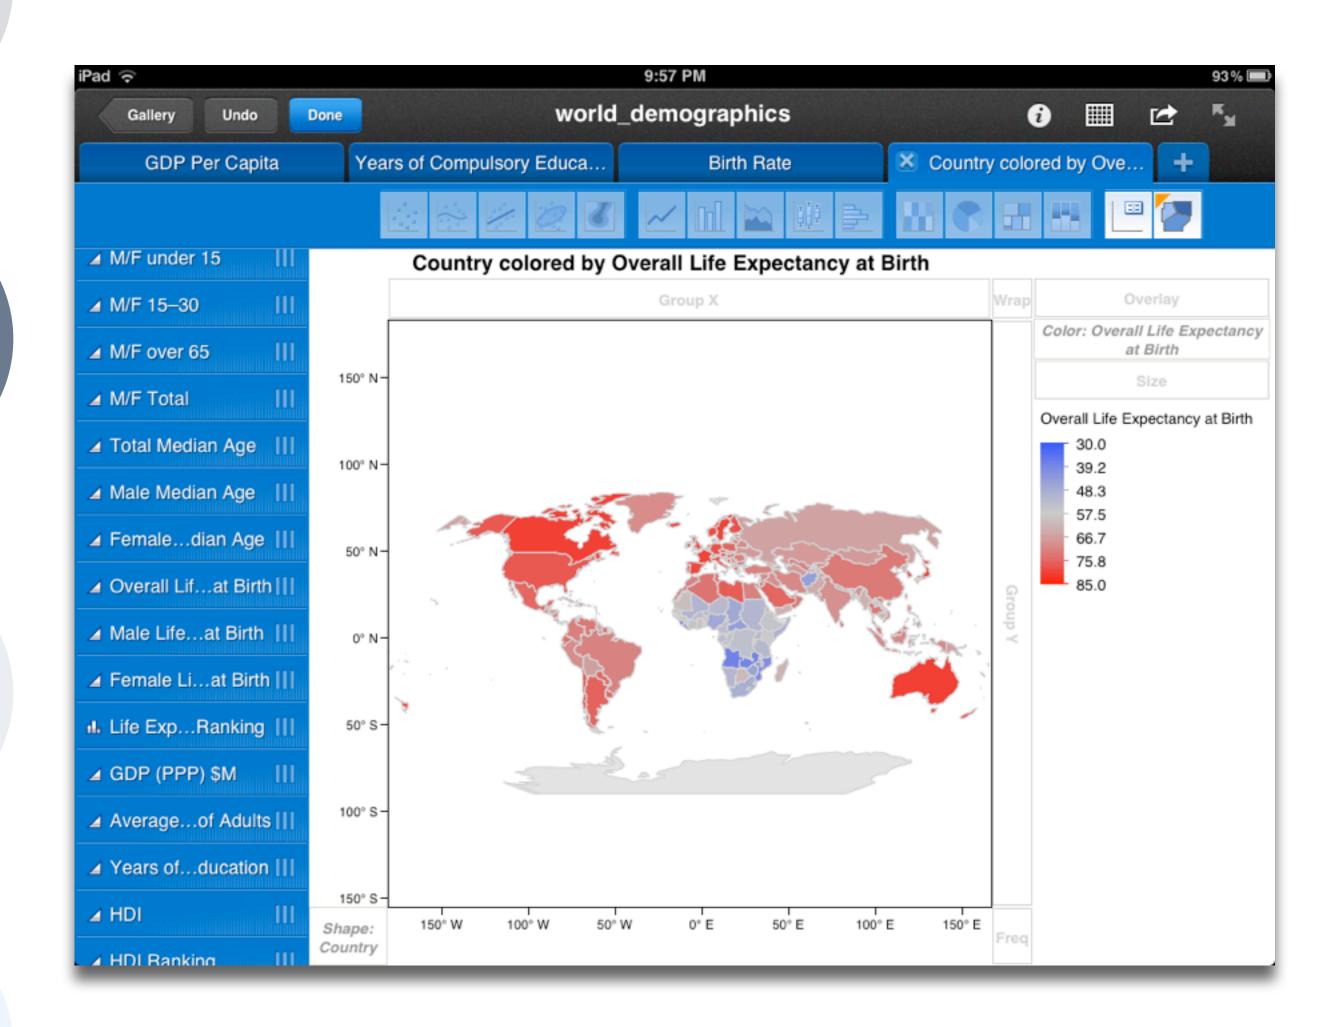

conditions
  - Functional region: group of places linked together by a flow

Tech allows for the creation of new tasks, previously inconceivable

#### Modification

Tech allows for significant task redesign

#### Augmentation

Tech acts as a direct tool substitute, with functional improvement

#### **Substitution**





Tech allows for the creation of new tasks, previously inconceivable

#### Modification

Tech allows for significant task redesign

#### Augmentation

Tech acts as a direct tool substitute, with functional improvement

#### Substitution





Tech allows for the creation of new tasks, previously inconceivable

#### Modification

Tech allows for significant task redesign

#### Augmentation

Tech acts as a direct tool substitute, with functional improvement

#### Substitution



Tech allows for the creation of new tasks, previously inconceivable

#### Modification

Tech allows for significant task redesign

#### Augmentation

Tech acts as a direct tool substitute, with functional improvement

#### Substitution

























Tech allows for the creation of new tasks, previously inconceivable

#### Modification

Tech allows for significant task redesign

#### Augmentation

Tech acts as a direct tool substitute, with functional improvement

#### **Substitution**



Tech allows for the creation of new tasks, previously inconceivable

#### Modification

Tech allows for significant task redesign

#### Augmentation

Tech acts as a direct tool substitute, with functional improvement

#### Substitution





Tech allows for the creation of new tasks, previously