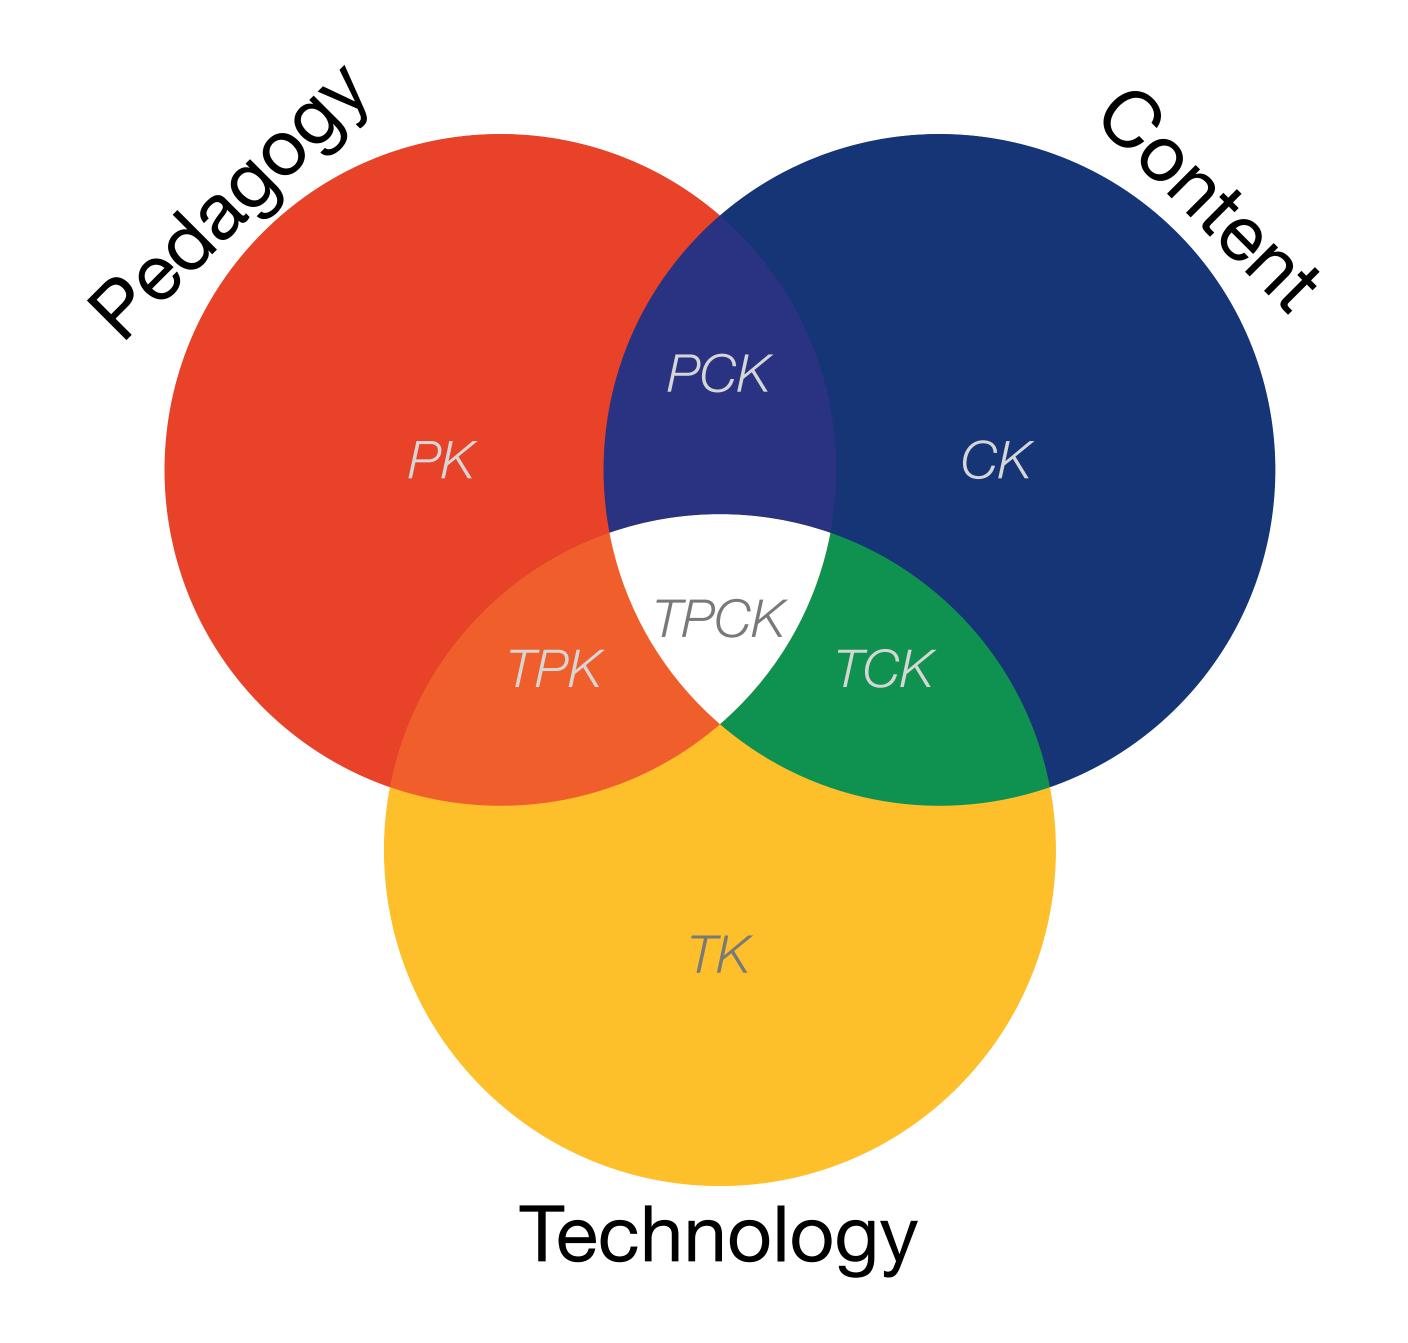

## One-to-One Technologies

Tech allows for the creation of new tasks, previously inconceivable

#### Modification

Tech allows for significant task redesign

### Augmentation

Tech acts as a direct tool substitute, with functional improvement

#### Substitution

Tech allows for the creation of new tasks, previously inconceivable