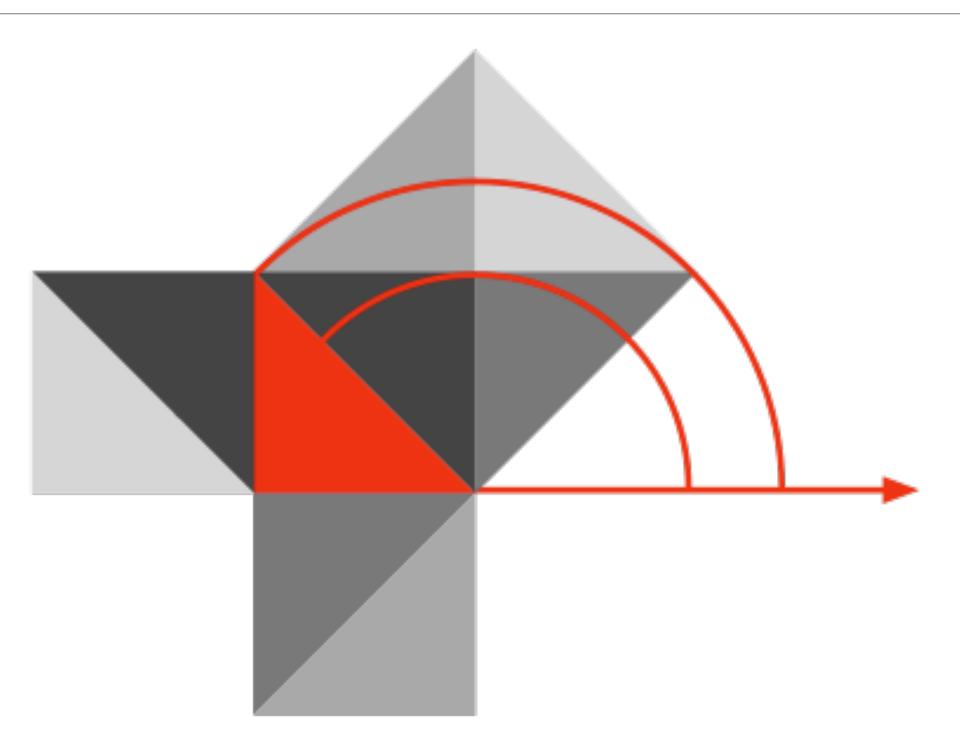

#### Substitution

# ransformation

#### Redefinition

Tech allows for the creation of new tasks, previously inconceivable

#### Modification

Tech allows for significant task redesign

### Augmentation

Tech acts as a direct tool substitute, with functional improvement