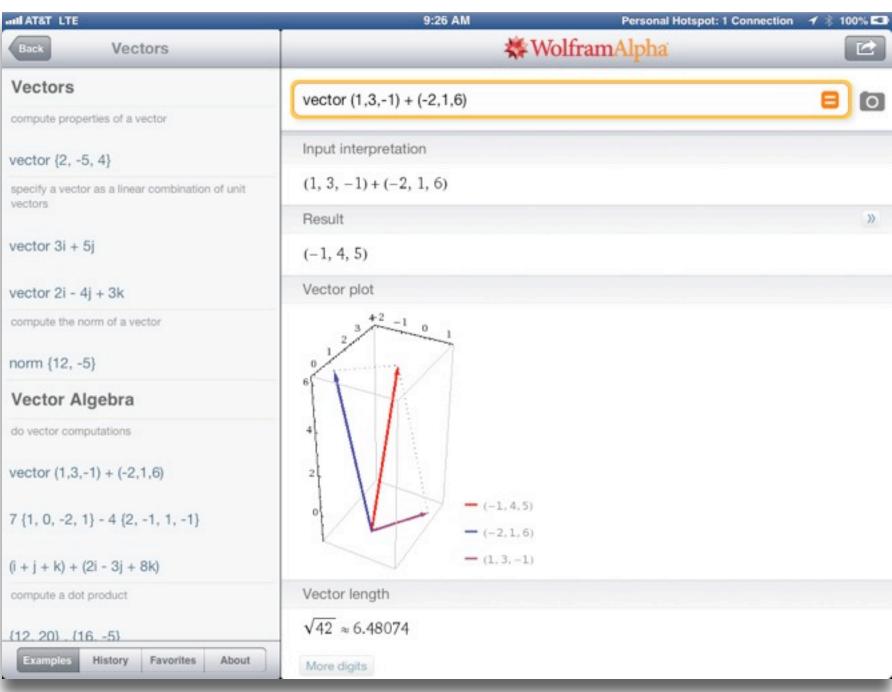

## One-to-One Technologies

Tech allows for the creation of new tasks, previously inconceivable

#### Modification

Tech allows for significant task redesign

### Augmentation

Tech acts as a direct tool substitute, with functional improvement

#### Substitution

Tech allows for the creation of new tasks, previously inconceivable