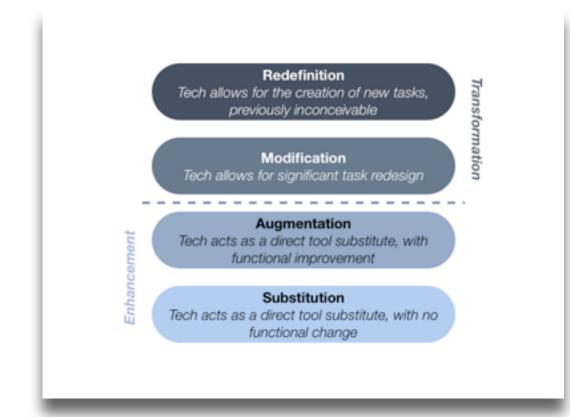

## One-to-One Technologies

Tech allows for the creation of new tasks, previously inconceivable

#### Modification

Tech allows for significant task redesign

### Augmentation

Tech acts as a direct tool substitute, with functional improvement

#### Substitution

Tech allows for the creation of new tasks, previously inconceivable