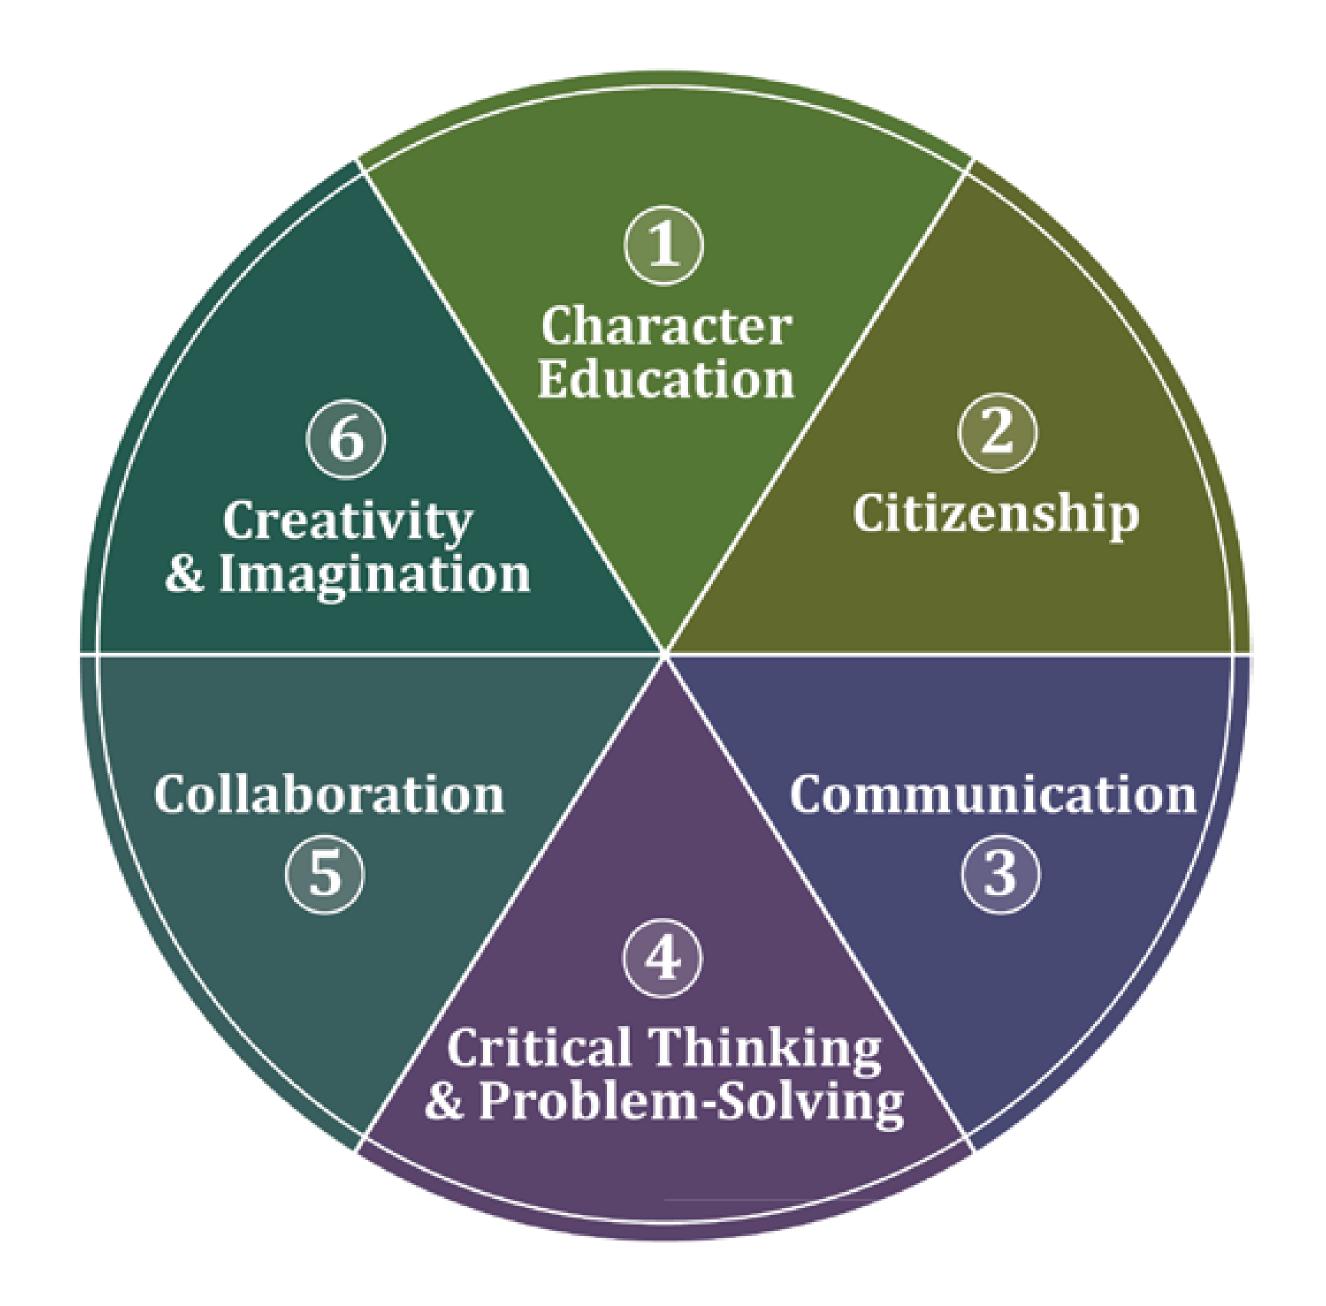

a direct tool substitute, with functional improvement

#### **Substitution**



Tech allows for the creation of new tasks, previously inconceivable

#### Modification

Tech allows for significant task redesign

#### Augmentation

Tech acts as a direct tool substitute, with functional improvement

#### Substitution





Tech allows for the creation of new tasks, previously inconceivable

#### Modification

Tech allows for significant task redesign

#### Augmentation

Tech acts as a direct tool substitute, with functional improvement

#### Substitution



Tech allows for the creation of new tasks, previously inconceivable

#### Modification

Tech allows for significant task redesign

#### Augmentation

Tech acts as a direct tool substitute, with functional improvement

#### Substitution





Tech allows for the creation of new tasks, previously inconceivable

#### Modification

Tech allows for significant task redesign

#### Augmentation

Tech acts as a direct tool substitute, with functional improvement

#### **Substitution**



Tech allows for the creation of new tasks, previously inconceivable

#### Modification

Tech allows for significant task redesign

#### Augmentation

Tech acts as a direct tool substitute, with functional improvement

#### Substitution



Tech allows for the creation of new tasks, previously inconceivable

#### Modification

Tech allows for significant task redesign

#### Augmentation

Tech acts as a direct tool substitute, with functional improvement

#### Substitution





Tech allows for the creation of new tasks, previously inconceivable

#### M